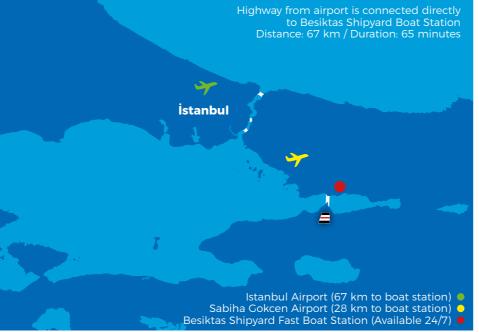

### LOCATION

- $\cdot$  Conveniently located in the entrance of Izmit Bay
- $\cdot$  30 nautical miles distance from Bosporus straits
- $\cdot$  Suitable location in the industrial hub close to major ports, airports and Istanbul City
- $\cdot$  New Bridge on Izmit Bay connecting two sides