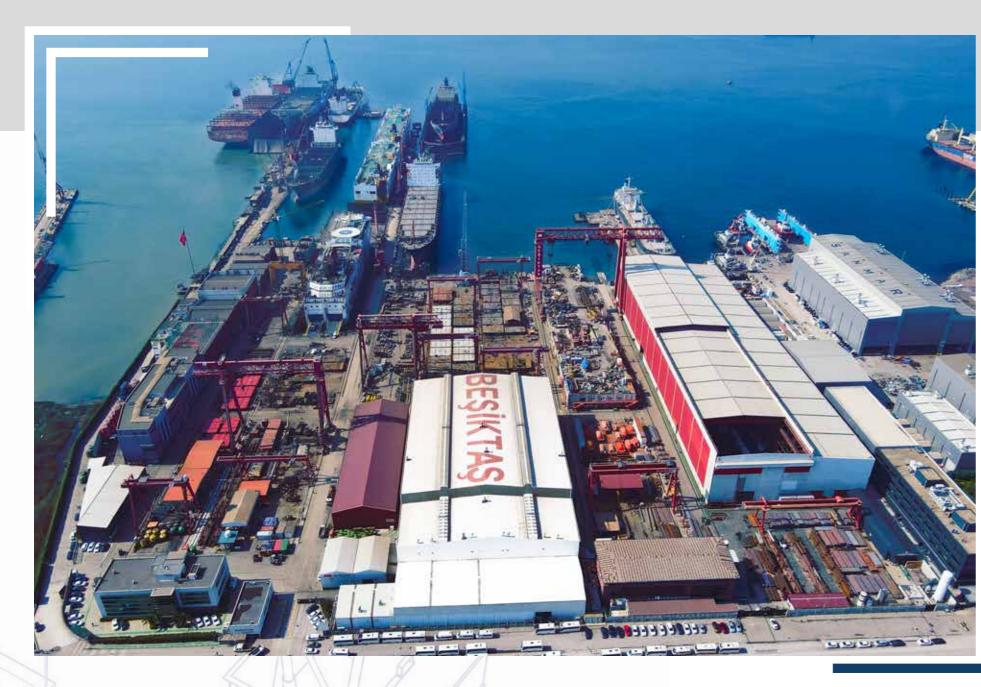

#### HOME PORT OF GLOBAL MAJORS

### **EBesiktasShipyard**

- One of the most active ship repair yards in Europe
- Large area for hatch cover repairs
- High customer satisfaction
- High repeat customer rate
- 150 ship-repair projects

### FACILITIES

- · 212.000 sqm total area
- 57.000 sqm closed area
- 2.800 m. Wet Berth up to 36 m. depth
- One panamax size graving dock, and two floating docks with the sizes: 382 x 58m ; 345 x 70m
- In-house Mechanical Workshops
- 180x36 m. Slipway with 400 mt. Gantry Crane
- 100 mt Floating Crane
- 100 mt Mobile Jib Crane