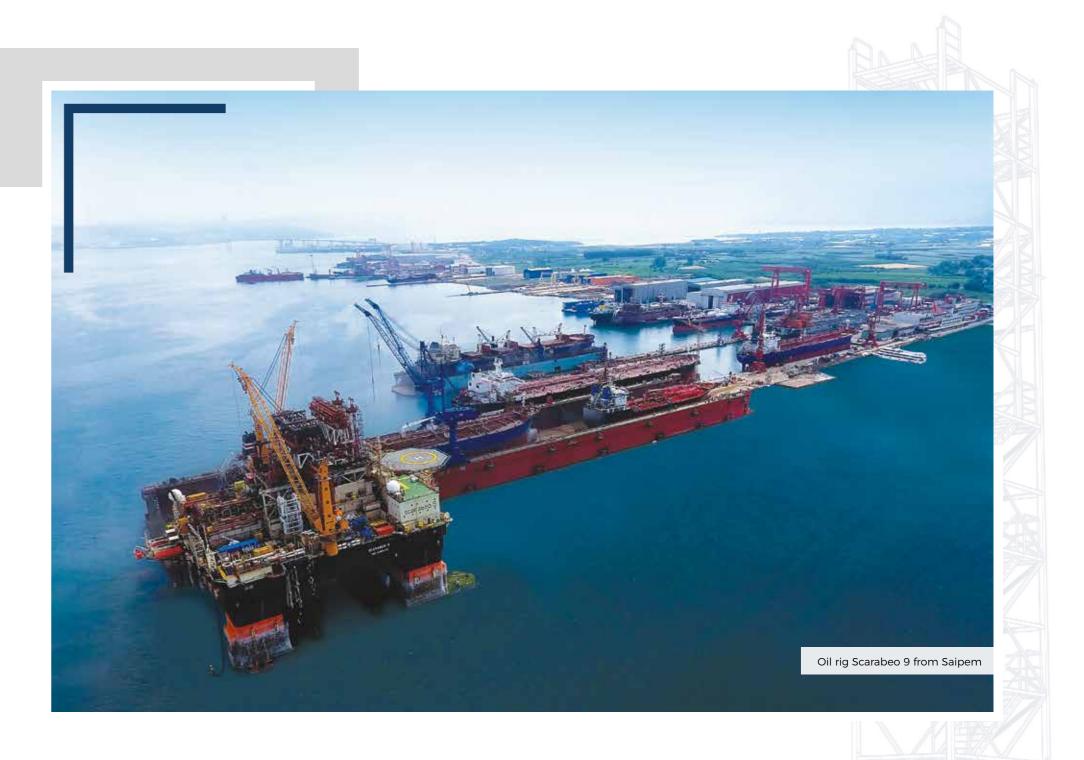

## **SHIPREPAIR**

### FACILITIES

- · 212.000 sqm total area
- 57.000 sqm closed area
- 2.800 m. Wet Berth up to 36 m. depth
- One panamax size graving dock, and two floating docks with the sizes: 382 x 58m ; 345 x 70m
- In-house Mechanical Workshops
- 180x36 m. Slipway with 400 mt. Gantry Crane
- 100 mt Floating Crane
- 100 mt Mobile Jib Crane