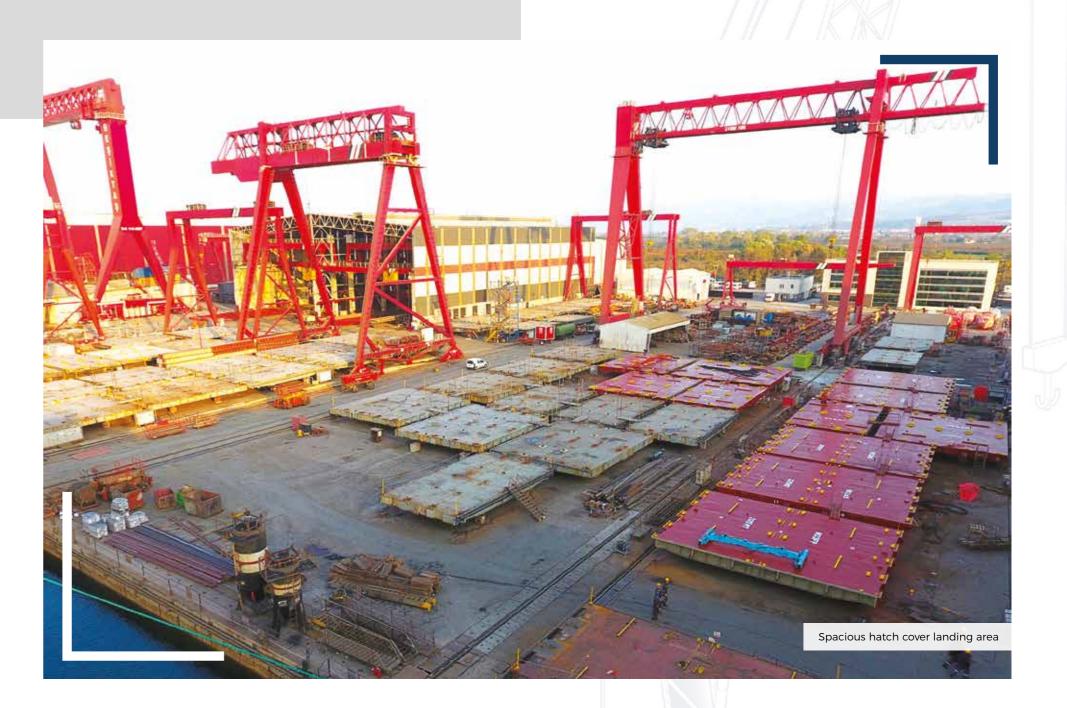

### FACILITIES

- · 212.000 sqm total area
- 57.000 sqm closed area
- 2.800 m. Wet Berth up to 36 m. depth
- One panamax size graving dock, and two floating docks with the sizes: 382 x 58m ; 345 x 70m
- In-house Mechanical Workshops
- 180x36 m. Slipway with 400 mt. Gantry Crane
- 100 mt Floating Crane
- 100 mt Mobile Jib Crane

### **STEEL PRODUCTION**

- 23.000 sqm closed Steel Production
- 100 tons a day Steel Cutting Capacity
- Up to 14 tons Steel Renewal per day per ship in Shiprepairs