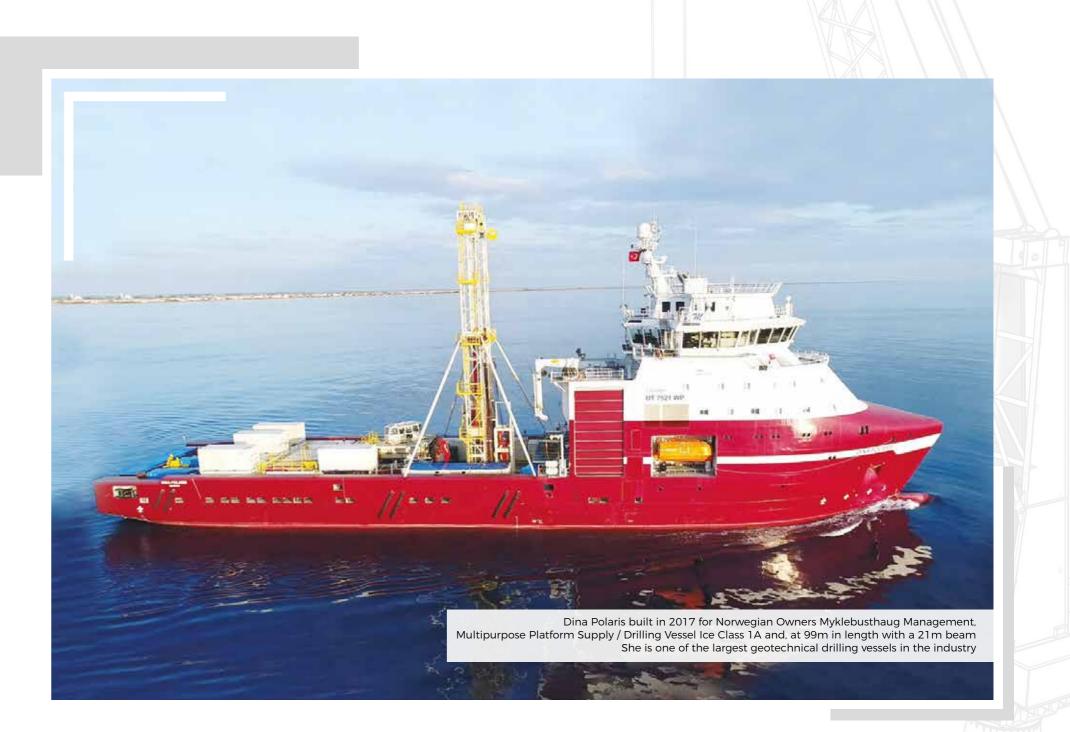

Damia Desgagnes built in 2017 for Canadian owners Groupe Desgagnés, Polar Class 15000 wt Bitumen Tanker, LNG type Main Engine, Gens and Boilers