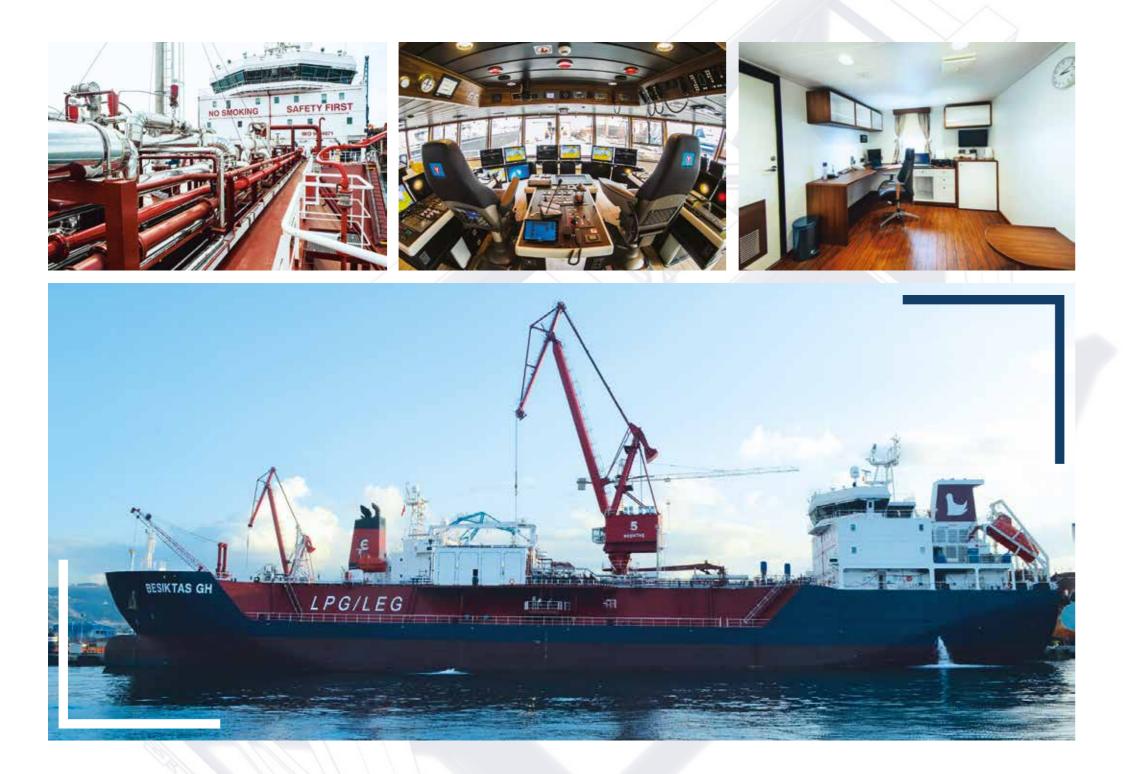

### SHIPBUILDING

- Specialized in commercial and offshore vessels up to intermediate size
- Experienced shipbuilding organization from design to delivery
- $\cdot$  Capacity to deliver 8 ships per annum

Damia Desgagnes built in 2017 for Canadian owners Groupe Desgagnés, Polar Class 15000 wt Bitumen Tanker, LNG type Main Engine, Gens and Boilers