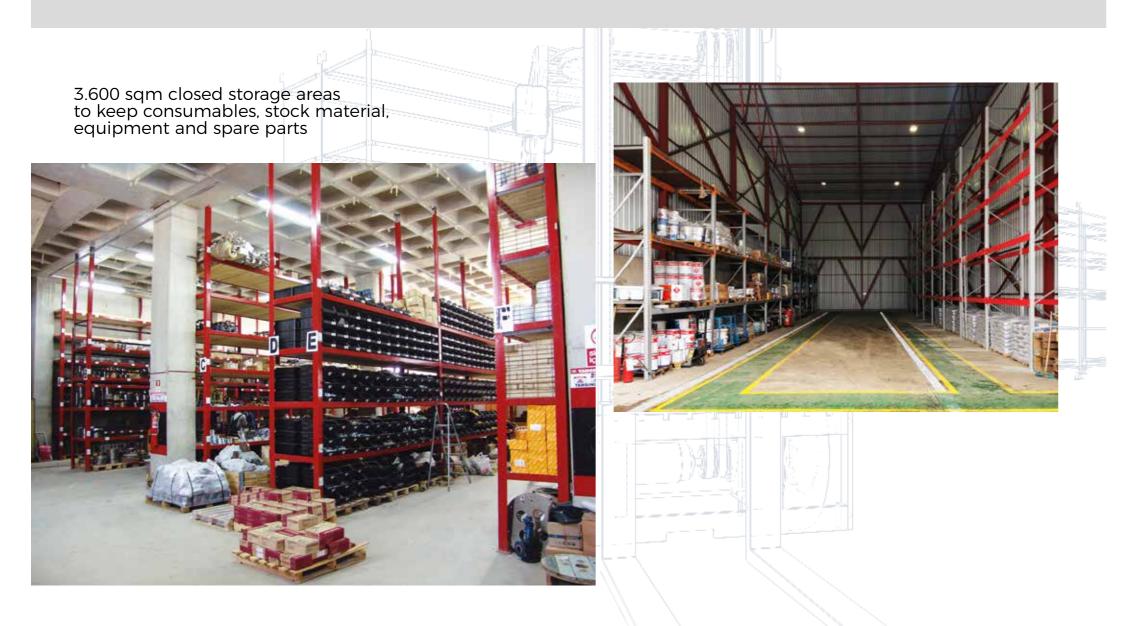

### FACILITIES

- · 212.000 sqm total area
- 57.000 sqm closed area
- 2.800 m. Wet Berth up to 36 m. depth
- One panamax size graving dock, and two floating docks with the sizes: 382 x 58m ; 345 x 70m
- In-house Mechanical Workshops
- 180x36 m. Slipway with 400 mt. Gantry Crane
- 100 mt Floating Crane
- 100 mt Mobile Jib Crane