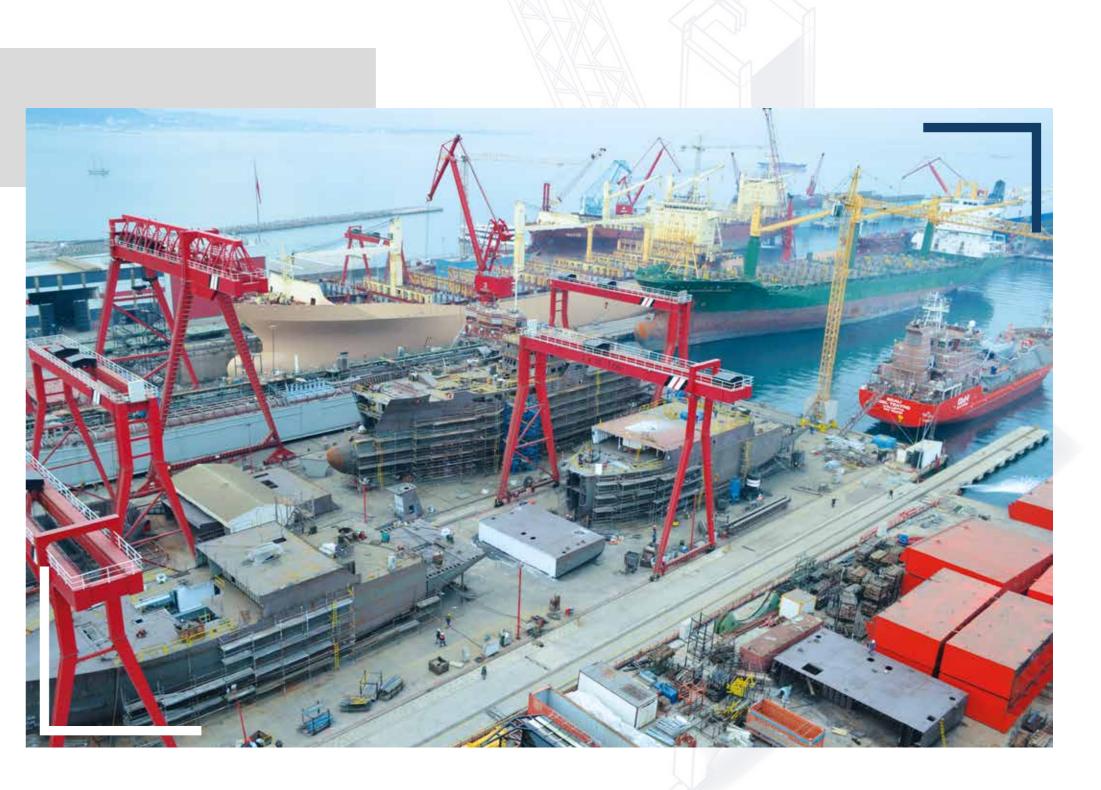

### **EBesiktasShipyard**

- One of the most active ship repair yards in Europe
- Large area for hatch cover repairs
- High customer satisfaction
- High repeat customer rate
- 150 ship-repair projects

## **SHIPREPAIR**

### FACILITIES

- · 212.000 sqm total area
- 57.000 sqm closed area
- 2.800 m. Wet Berth up to 36 m. depth
- One panamax size graving dock, and two floating docks with the sizes: 382 x 58m ; 345 x 70m
- In-house Mechanical Workshops
- 180x36 m. Slipway with 400 mt. Gantry Crane
- 100 mt Floating Crane
- 100 mt Mobile Jib Crane

#### 2.800 m WET BERTHS WITH CRANES UP TO 200 TONS

| CRANES                    |                             |                 |
|---------------------------|-----------------------------|-----------------|
| REPAIR AREA               | NEW BUILDING AREA           | BERTHS          |
| Berth 1                   | Slipway 1                   | Berth 1         |
| 1 x 35 mt Jib Crane       | 2 x 150 mt Gantry Crane     | 150 m × 4-8 m   |
| 2 x 16 mt Jib Crane Berth | 2 x 35 mt Gantry Crane      | Berth 2         |
| 1 × 45 mt Jib Crane       | Slipway 2                   | 450 m x 8-20 m  |
| 1 x 16 mt Jib Crane       | 2 x 200 mt Gantry Crane     | Berth 3         |
| 1 x 10 mt Tower Crane     | 2 x 20 mt Gantry Crane      | 75 m x 6-8 m    |
| Graving Dock              | Flat Zone 1                 | Berth 4         |
| 2 x 100 mt Gantry Crane   | 2 x 35 mt Gantry Crane      | 390 m x 8-20 m  |
| 1 x 35 mt Jib Crane       | 2 x 35 mt Gantry Crane      | Berth 5         |
| 1 x 10 mt Tower Crane     | Flat Zone 2                 | 340 m x 6-9 m   |
| Floating Dock 1           | 2 x 35 mt Gantry Crane      | Berth 9         |
| 2× 45 mt Jib Crane        | 2 x 35 mt Gantry Crane      | 150 m x 3-6 m   |
| Floating Dock 2           | 1 × 100 mt Mobile Jib Crane | Berth 10        |
| 2 x 15 mt Jib Crane       | New Building Pier           | 150 m x 3-6 m   |
| Hatch Cover Repair Area   | 1 x 10 mt Tower Crane       | Dock 2 Side     |
| 2 x 35 mt Gantry Crane    |                             | 285 m x 8-24 m  |
| 2 x 35 mt Jib Crane       |                             | Dock 3 Side     |
| 1 x 10 mt Tower Crane     |                             | 382 m x 15-36 m |
| Floating Crane            |                             |                 |
| 100 mt / 25 mt Floating   |                             |                 |