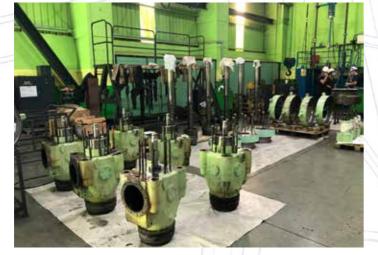

### **MECHANICAL WORKS**

- In-house workshop for all mechanical and electrical works
- Engine Workshop
- Valve Workshop
- Outfitting Workshop
- Electrical Workshop
- Authorized Workshops
- Cryogenic Workshops