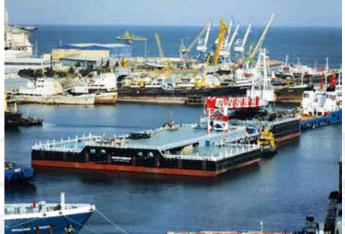

Damia Desgagnes built in 2017 for Canadian owners Groupe Desgagnés, Polar Class 15000 wt Bitumen Tanker, LNG type Main Engine, Gens and Boilers