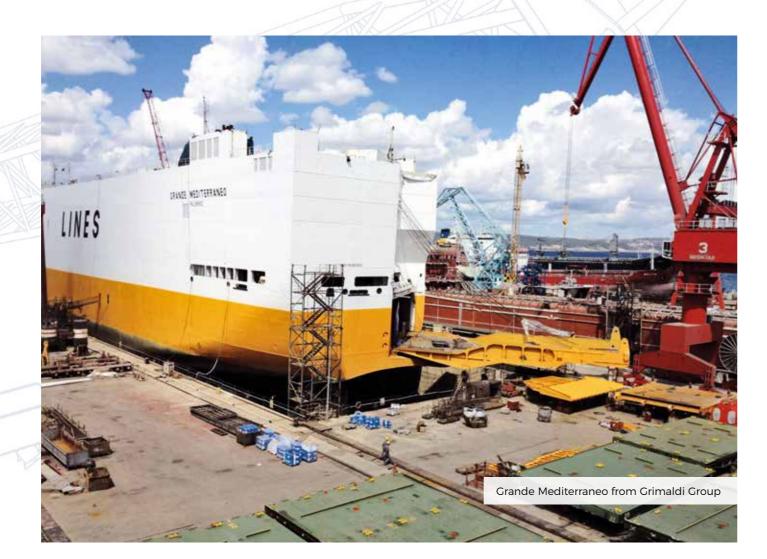

y due to high level work-shop productions
- Optimizing the design according to the Client's expectations
- Lightweight control throughout the design process













### LOCATION

- $\cdot$  Conveniently located in the entrance of Izmit Bay
- $\cdot$  30 nautical miles distance from Bosporus straits
- $\cdot$  Suitable location in the industrial hub close to major ports, airports and Istanbul City
- $\cdot$  New Bridge on Izmit Bay connecting two sides









### FACILITIES

- · 212.000 sqm total area
- 57.000 sqm closed area
- 2.800 m. Wet Berth up to 36 m. depth
- One panamax size graving dock, and two floating docks with the sizes: 382 x 58m ; 345 x 70m
- In-house Mechanical Workshops
- 180x36 m. Slipway with 400 mt. Gantry Crane
- 100 mt Floating Crane
- 100 mt Mobile Jib Crane





#### 2.800 m WET BERTHS WITH CRANES UP TO 200 TONS

| CRANES                    |                             |                 |
|---------------------------|-----------------------------|-----------------|
| REPAIR AREA               | NEW BUILDING AREA           | BERTHS          |
| Berth 1                   | Slipway 1                   | Berth 1         |
| 1 x 35 mt Jib Crane       | 2 x 150 mt Gantry Crane     | 150 m × 4-8 m   |
| 2 x 16 mt Jib Crane Berth | 2 x 35 mt Gantry Crane      | Berth 2         |
| 1 × 45 mt Jib Crane       | Slipway 2                   | 450 m x 8-20 m  |
| 1 x 16 mt Jib Crane       | 2 x 200 mt Gantry Crane     | Berth 3         |
| 1 x 10 mt Tower Crane     | 2 x 20 mt Gantry Crane      | 75 m x 6-8 m    |
| Graving Dock              | Flat Zone 1