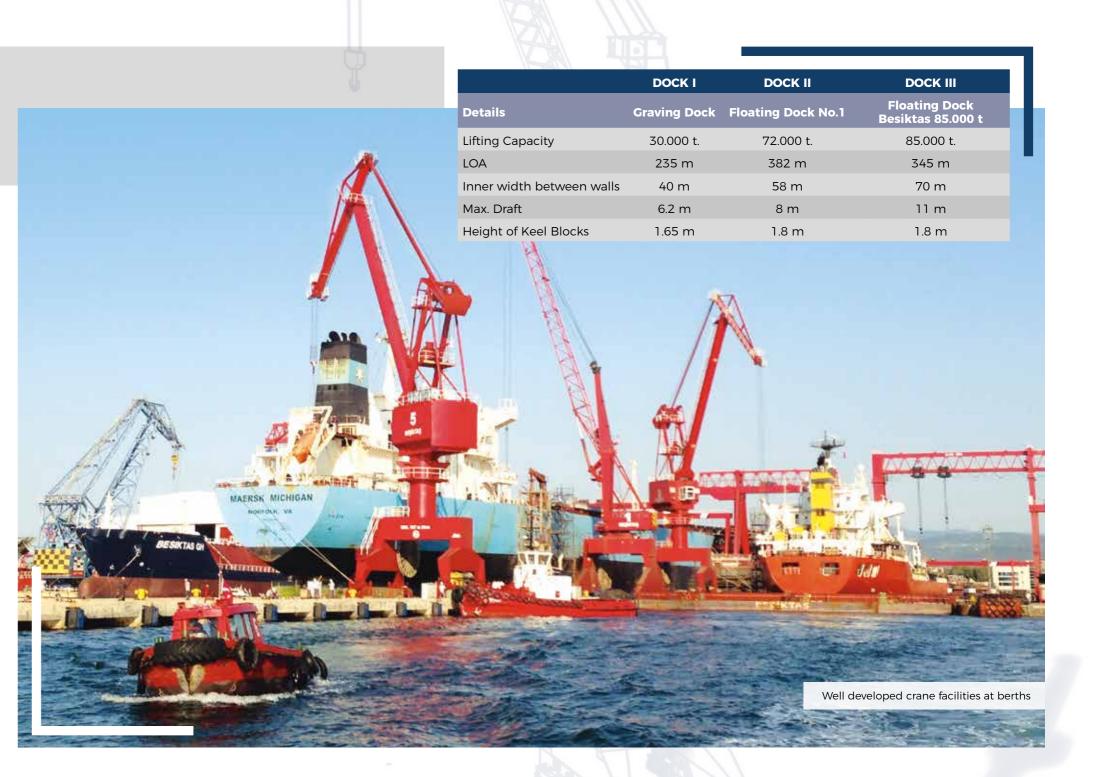

### FACILITIES

- · 212.000 sqm total area
- 57.000 sqm closed area
- 2.800 m. Wet Berth up to 36 m. depth
- One panamax size graving dock, and two floating docks with the sizes: 382 x 58m ; 345 x 70m
- In-house Mechanical Workshops
- 180x36 m. Slipway with 400 mt. Gantry Crane
- 100 mt Floating Crane
- 100 mt Mobile Jib Crane