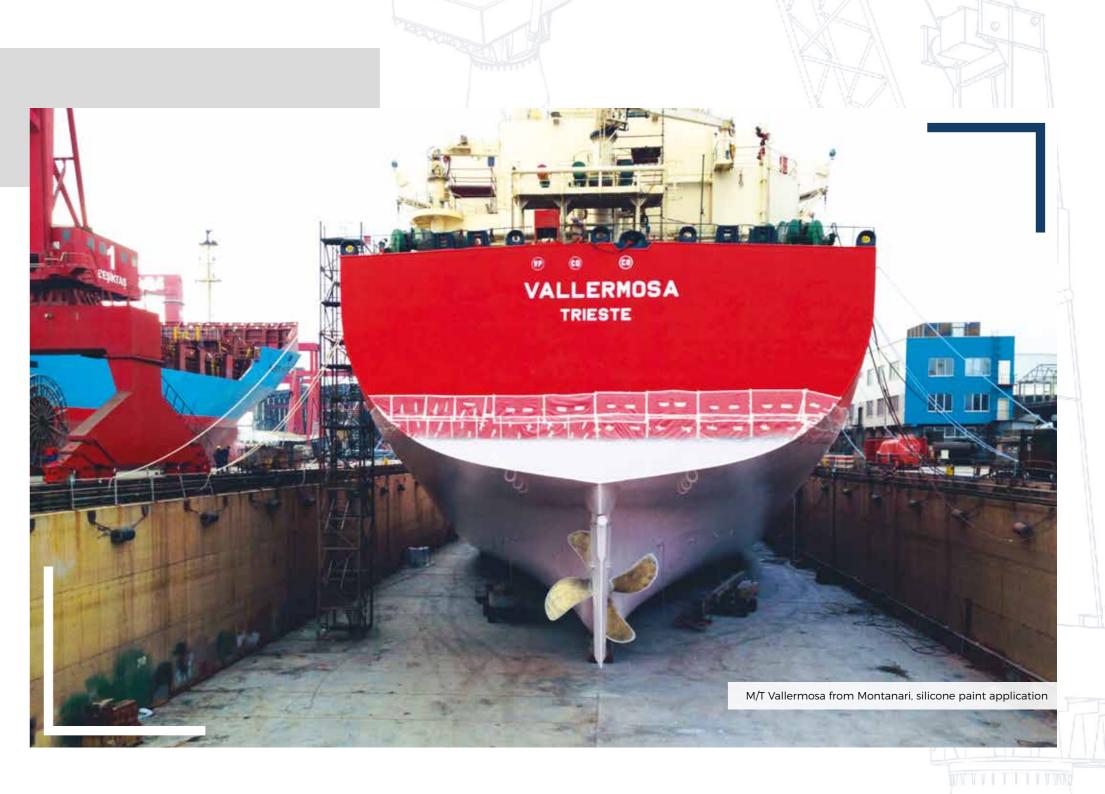

# **BLASTING & PAINTING**

- Closed blasting and painting halls with controlled climate
- Air supply system capacity up to 80 nozzles
- Hydroblasting capability up to 2.500 bars
- Metallizing capability