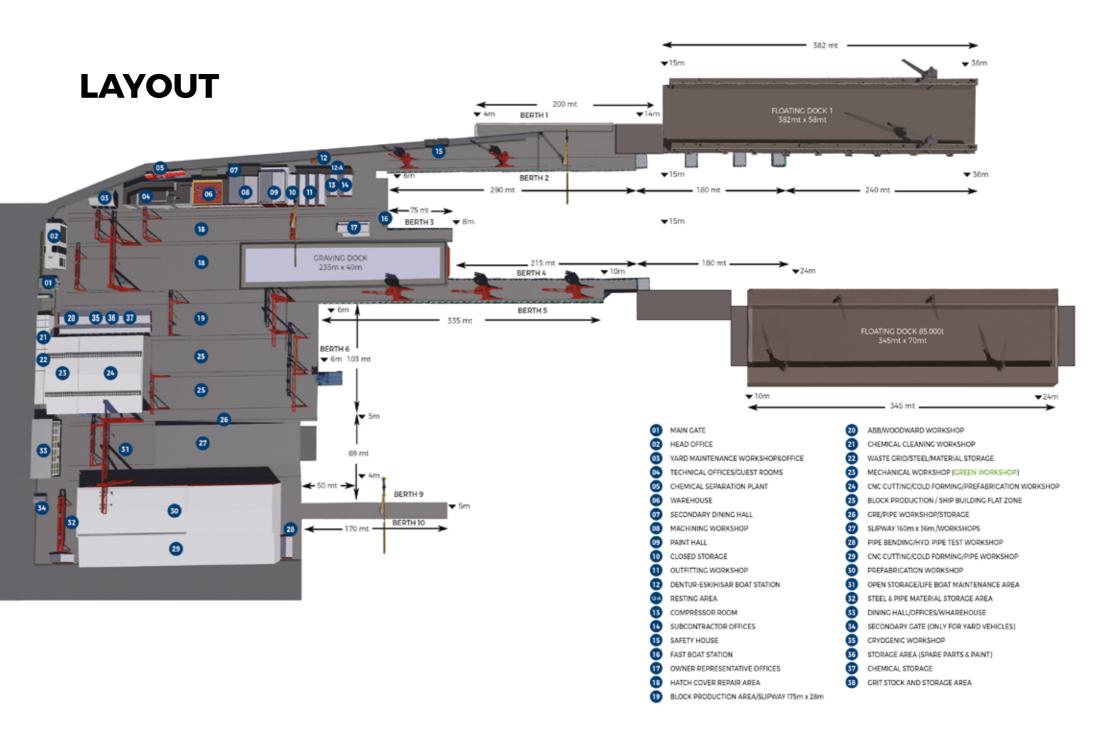

### FACILITIES

- · 212.000 sqm total area
- 57.000 sqm closed area
- 2.800 m. Wet Berth up to 36 m. depth
- One panamax size graving dock, and two floating docks with the sizes: 382 x 58m ; 345 x 70m
- In-house Mechanical Workshops
- 180x36 m. Slipway with 400 mt. Gantry Crane
- 100 mt Floating Crane
- 100 mt Mobile Jib Crane

#### 2.800 m WET BERTHS WITH CRANES UP TO 200 TONS

| CRANES                    |                             |                 |
|---------------------------|-----------------------------|-----------------|
| REPAIR AREA               | NEW BUILDING AREA           | BERTHS          |
| Berth 1                   | Slipway 1                   | Berth 1         |
| 1 x 35 mt Jib Crane       | 2 x 150 mt Gantry Crane     | 150 m × 4-8 m   |
| 2 x 16 mt Jib Crane Berth | 2 x 35 mt Gantry Crane      | Berth 2         |
| 1 × 45 mt Jib Crane       | Slipway 2                   | 450 m x 8-20 m  |
| 1 x 16 mt Jib Crane       | 2 x 200 mt Gantry Crane     | Berth 3         |
| 1 x 10 mt Tower Crane     | 2 x 20 mt Gantry Crane      | 75 m x 6-8 m    |
| Graving Dock              | Flat Zone 1                 | Berth 4         |
| 2 x 100 mt Gantry Crane   | 2 x 35 mt Gantry Crane      | 390 m x 8-20 m  |
| 1 x 35 mt Jib Crane       | 2 x 35 mt Gantry Crane      | Berth 5         |
| 1 x 10 mt Tower Crane     | Flat Zone 2                 | 340 m x 6-9 m   |
| Floating Dock 1           | 2 x 35 mt Gantry Crane      | Berth 9         |
| 2× 45 mt Jib Crane        | 2 x 35 mt Gantry Crane      | 150 m x 3-6 m   |
| Floating Dock 2           | 1 × 100 mt Mobile Jib Crane | Berth 10        |
| 2 x 15 mt Jib Crane       | New Building Pier           | 150 m x 3-6 m   |
| Hatch Cover Repair Area   | 1 x 10 mt Tower Crane       | Dock 2 Side     |
| 2 x 35 mt Gantry Crane    |                             | 285 m x 8-24 m  |
| 2 x 35 mt Jib Crane       |                             | Dock 3 Side     |
| 1 x 10 mt Tower Crane     |                             | 382 m x 15-36 m |
| Floating Crane            |                             |                 |
| 100 mt / 25 mt Floating   |                             |                 |