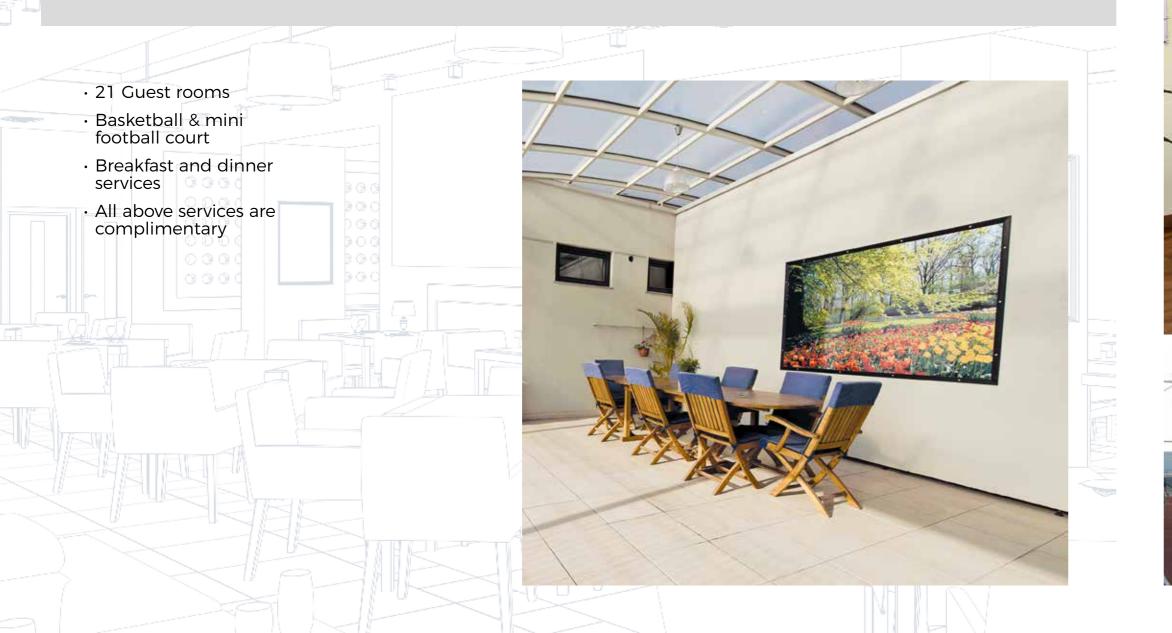

### **STEEL PRODUCTION**

- 23.000 sqm closed Steel Production
- 100 tons a day Steel Cutting Capacity
- Up to 14 tons Steel Renewal per day per ship in Shiprepairs







# **BLASTING & PAINTING**

- Closed blasting and painting halls with controlled climate
- Air supply system capacity up to 80 nozzles
- Hydroblasting capability up to 2.500 bars
- Metallizing capability







### **MECHANICAL WORKS**

- In-house workshop for all mechanical and electrical works
- Engine Workshop
- Valve Workshop
- Outfitting Workshop
- Electrical Workshop
- Authorized Workshops
- Cryogenic Workshops















## SAFETY & QUALITY ASSURANCE

- Continuous improvement
  on safety awareness
- Internal training activities in accordance with the industry requirements



## **GUEST HOUSE SERVICES**











## **GLOBAL REFERENCES**









Cumhuriyet Mh. Hakkı Kan Cd. No. 52 Altınova 77700 Yalova, Türkiye P: +90 226 461 51 51 F: +90 226 461 51 66 marketing@besiktasshipyard.com

www.besiktasshipyard.com