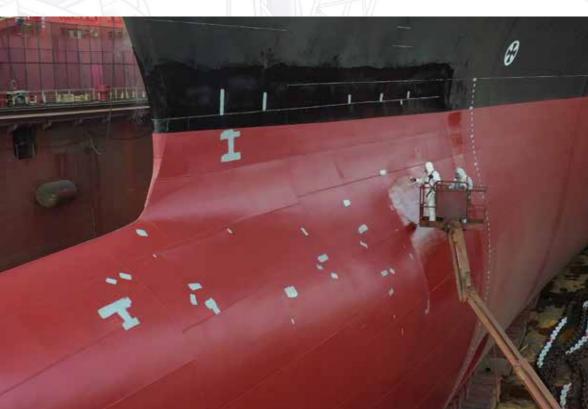

# **BLASTING & PAINTING**

- Closed blasting and painting halls with controlled climate
- Air supply system capacity up to 80 nozzles
- Hydroblasting capability up to 2.500 bars
- Metallizing capability