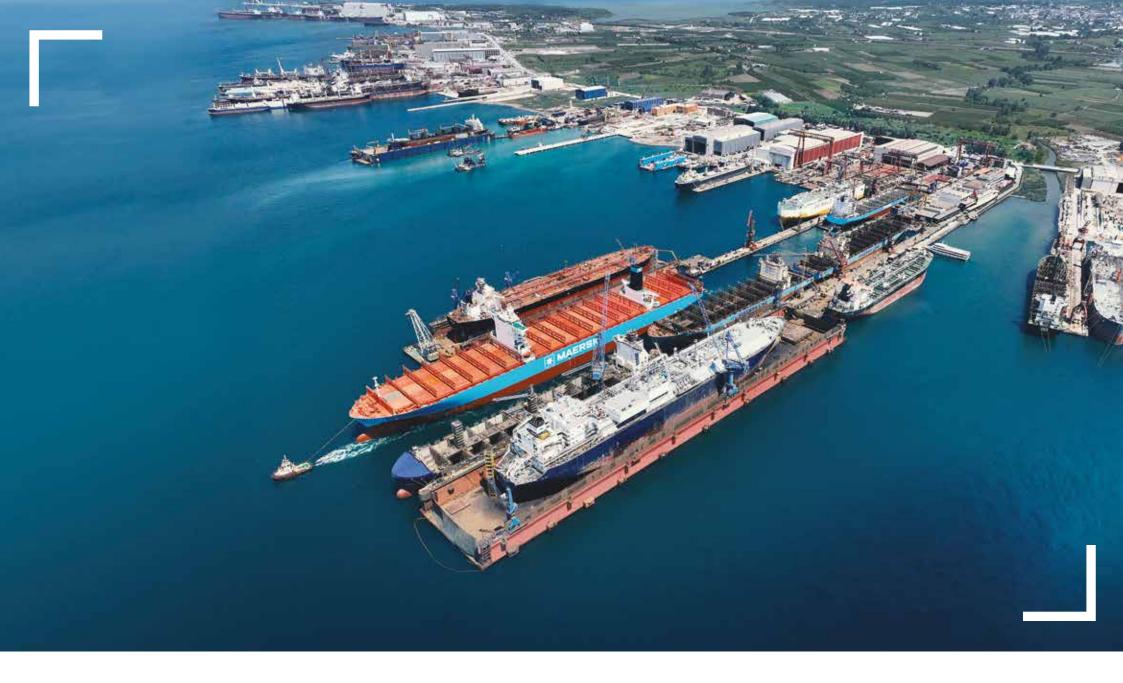

### SHIPBUILDING

- Specialized in commercial and offshore vessels up to intermediate size
- Experienced shipbuilding organization from design to delivery
- $\cdot$  Capacity to deliver 8 ships per annum

Damia Desgagnes built in 2017 for Canadian owners Groupe Desgagnés, Polar Class 15000 wt Bitumen Tanker, LNG type Main Engine, Gens and Boilers