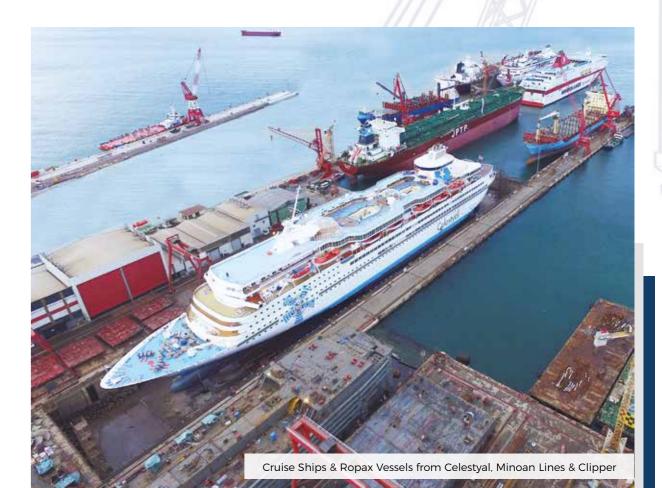

#### HOME PORT OF GLOBAL MAJORS

### **EBesiktasShipyard**







- One of the most active ship repair yards in Europe
- Large area for hatch cover repairs
- High customer satisfaction
- High repeat customer rate
- 150 ship-repair projects

## **SHIPREPAIR**



### SHIPBUILDING

- Specialized in commercial and offshore vessels up to intermediate size
- Experienced shipbuilding organization from design to delivery
- $\cdot$  Capacity to deliver 8 ships per annum

Damia Desgagnes built in 2017 for Canadian owners Groupe Desgagnés, Polar Class 15000 wt Bitumen Tanker, LNG type Main Engine, Gens and Boilers



### DETAILED DESIGN / MODELING

- Minimize building time / manhour
- Minimized reworks
- Better quality due to high level work-shop productions
- Optimizing the design according to the Client's expectations
- Lightweight control throughout the design process













### LOCATION

- $\cdot$  Conveniently located in the entrance of Izmit Bay
- $\cdot$  30 nautical miles distance from Bosporus straits
- $\cdot$  Suitable location in the ind