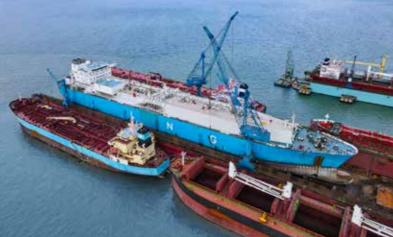

## **SHIPREPAIR**

### **EBesiktasShipyard**

- One of the most active ship repair yards in Europe
- Large area for hatch cover repairs
- High customer satisfaction
- High repeat customer rate
- 150 ship-repair projects