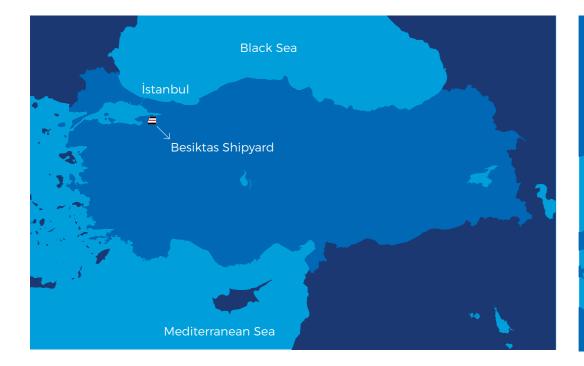

### LOCATION

- $\cdot$  Conveniently located in the entrance of Izmit Bay
- $\cdot$  30 nautical miles distance from Bosporus straits
- $\cdot$  Suitable location in the industrial hub close to major ports, airports and Istanbul City
- $\cdot$  New Bridge on Izmit Bay connecting two sides