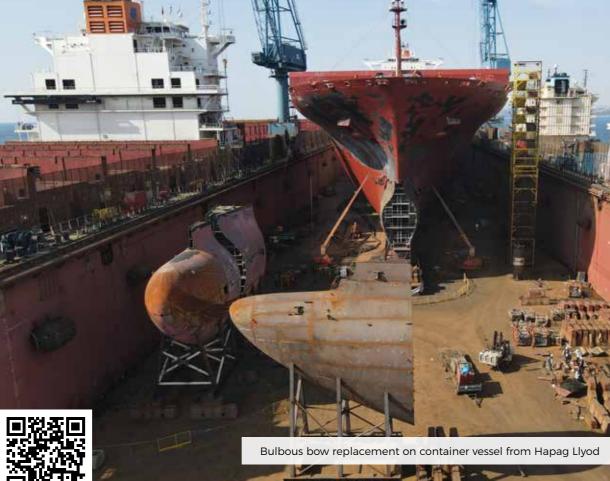

### **EBesiktasShipyard**

- One of the most active ship repair yards in Europe
- Large area for hatch cover repairs
- High customer satisfaction
- High repeat customer rate
- 150 ship-repair projects

## **SHIPREPAIR**