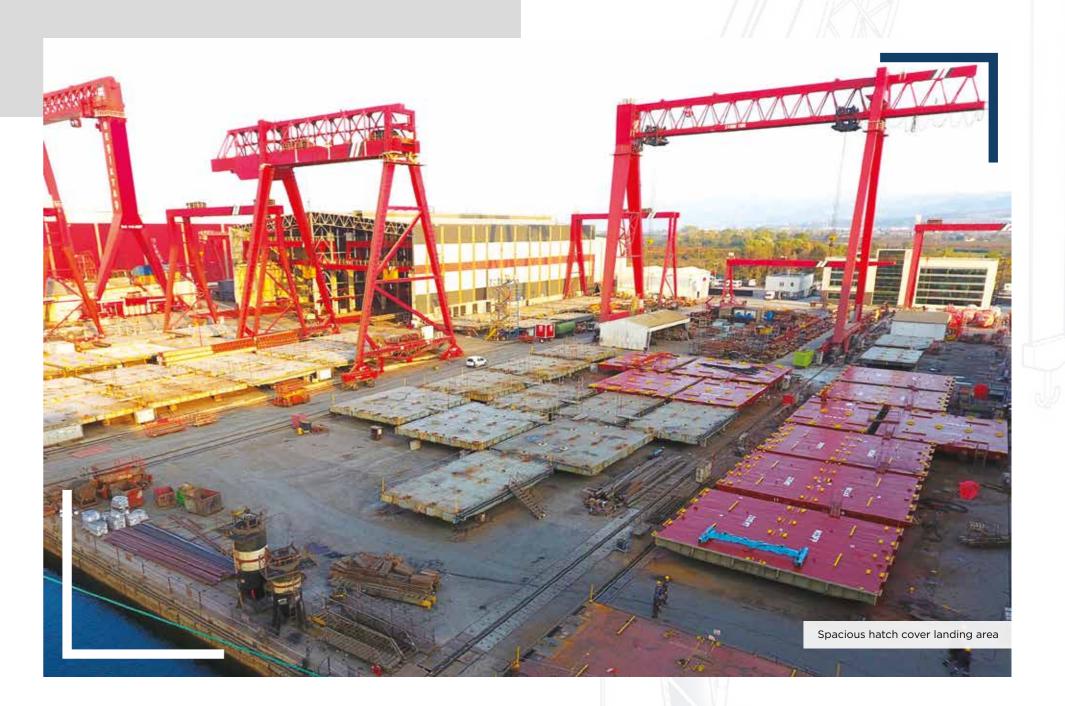

#### FACILITIES

- 185.000 sqm total area
- 50.000 sqm closed area
- 2.800 m. Wet Berth up to 30 m. depth
- One panamax size graving dock, and two floating docks with the sizes: 382 x 58m ; 285 x 46.5m
- In-house Mechanical Workshops
- 180x36 m. Slipway with 400 mt. Gantry Crane
- 100 mt Floating Crane
- 100 mt Mobile Jib Crane

#### **STEEL PRODUCTION**

- 23.000 sqm closed Steel Production
- 100 tons a day Steel Cutting Capacity
- Up to 14 tons Steel Renewal per day per ship in Shiprepairs