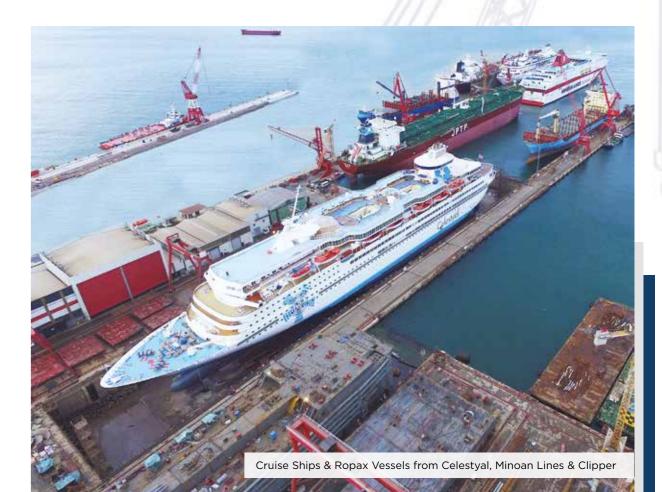

#### HOME PORT OF GLOBAL MAJORS

#### **EBesiktasShipyard**





- One of the most active ship repair yards in Europe
- Large area for hatch cover repairs
- High customer satisfaction
- High repeat customer rate
- 150 ship-repair projects per annum

## **SHIPREPAIR**



#### SHIPBUILDING





#### DETAILED DESIGN / MODELING

- Minimize building time / manhour
- Minimized reworks
- Better quality due to high level work-shop productions
- Optimizing the design according to the Client's expectations
- Lightweight control throughout the design process













#### LOCATION

- Conveniently located in the entrance of Izmit Bay
- 30 nautical miles distance from Bosporus straits
- Suitable location in the industrial hub close to major ports, airports and Istanbul City
- New Bridge on Izmit Bay connecting two sides







#### FACILITIES

- 185.000 sqm total area
- 50.000 sqm closed area
- 2.800 m. Wet Berth up to 30 m. depth
- One panamax size graving dock, and two floating docks with the sizes: 382 x 58m ; 285 x 46.5m
- In-house Mechanical Workshops
- 180