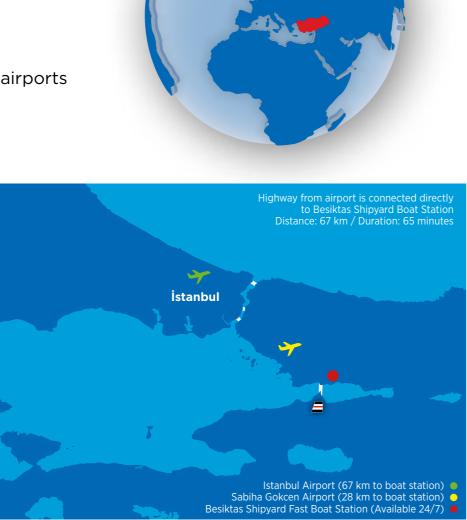

#### LOCATION

- Conveniently located in the entrance of Izmit Bay
- 30 nautical miles distance from Bosporus straits
- Suitable location in the industrial hub close to major ports, airports and Istanbul City
- New Bridge on Izmit Bay connecting two sides