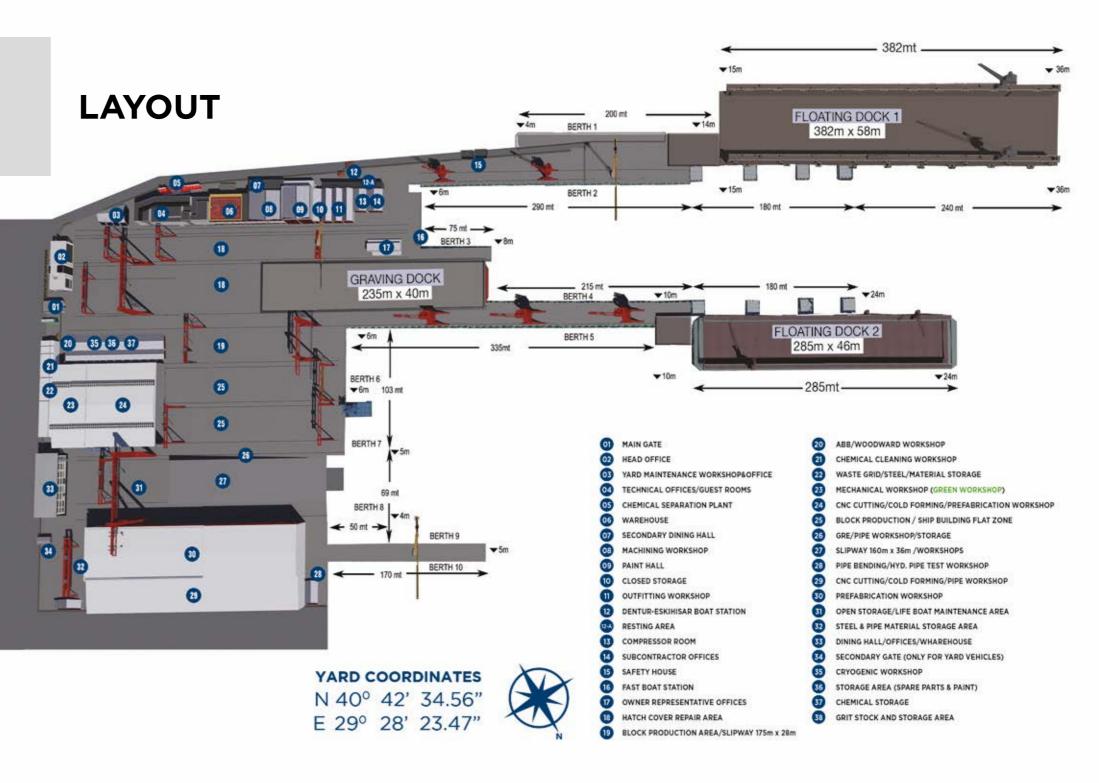

#### FACILITIES

- 185.000 sqm total area
- 50.000 sqm closed area
- 2.800 m. Wet Berth up to 30 m. depth
- One panamax size graving dock, and two floating docks with the sizes: 382 x 58m ; 285 x 46.5m
- In-house Mechanical Workshops
- 180x36 m. Slipway with 400 mt. Gantry Crane
- 100 mt Floating Crane
- 100 mt Mobile Jib Crane

#### 2.800 m WET BERTHS WITH CRANES UP TO 200 TONS

| CRANES                    |                                    |                 |
|---------------------------|------------------------------------|-----------------|
| REPAIR AREA               | NEW BUILDING AREA                  | BERTHS          |
| Berth 1                   | Slipway 1                          | Berth 1         |
| 1 x 35 mt Jib Crane       | 2 x 150 mt Gantry Crane            | 150 m × 4-8 m   |
| 2 x 16 mt Jib Crane Berth | 2 x 35 mt Gantry Crane             | Berth 2         |
| 1 × 45 mt Jib Crane       | Slipway 2                          | 450 m x 8-20 m  |
| 1 x 16 mt Jib Crane       | 2 x 200 mt Gantry Crane            | Berth 3         |
| 1 x 10 mt Tower Crane     | 2 x 20 mt Gantry Crane             | 75 m x 6-8 m    |
| Graving Dock              | Flat Zone 1                        | Berth 4         |
| 2 x 100 mt Gantry Crane   | 2 x 35 mt Gantry Crane             | 390 m x 8-20 m  |
| 1 x 35 mt Jib Crane       | 2 x 35 mt Gantry Crane             | Berth 5         |
| 1 x 10 mt Tower Crane     | Flat Zone 2                        | 340 m x 6-9 m   |
| Floating Dock 1           | 2 x 35 mt Gantry Crane             | Berth 9         |
| 2× 45 mt Jib Crane        | 2 x 35 mt Gantry Crane             | 150 m x 3-6 m   |
| Floating Dock 2           | $1 \times 100$ mt Mobile Jib Crane | Berth 10        |
| 2 x 15 mt Jib Crane       | New Building Pier                  | 150 m x 3-6 m   |
| Hatch Cover Repair Area   | 1 x 10 mt Tower Crane              | Dock 2 Side     |
| 2 x 35 mt Gantry Crane    |                                    | 285 m x 8-24 m  |
| 2 x 35 mt Jib Crane       |                                    | Dock 3 Side     |
| 1 x 10 mt Tower Crane     |                                    | 382 m x 15-36 m |
| Floating Crane            |                                    |                 |
| 100 mt / 25 mt Floating   |                                    |                 |