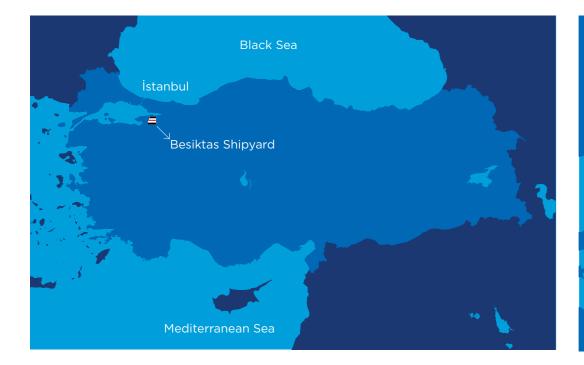

#### LOCATION

- Conveniently located in the entrance of Izmit Bay
- 30 nautical miles distance from Bosporus straits
- Suitable location in the industrial hub close to major ports, airports and Istanbul City
- New Bridge on Izmit Bay connecting two sides