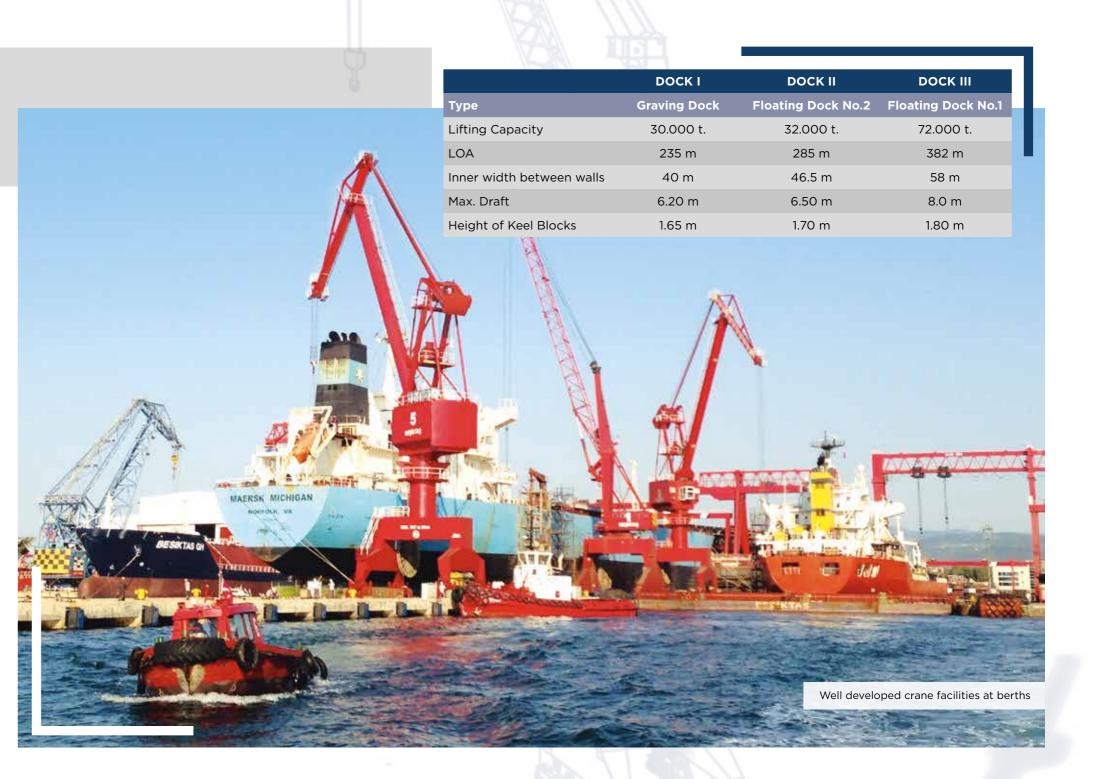

#### FACILITIES

- 185.000 sqm total area
- 50.000 sqm closed area
- 2.800 m. Wet Berth up to 30 m. depth
- One panamax size graving dock, and two floating docks with the sizes: 382 x 58m ; 285 x 46.5m
- In-house Mechanical Workshops
- 180x36 m. Slipway with 400 mt. Gantry Crane
- 100 mt Floating Crane
- 100 mt Mobile Jib Crane

#### 2.800 m WET BERTHS WITH CRANES UP TO 200 TONS

| CRANES                    |                                    |                 |
|---------------------------|------------------------------------|-----------------|
| REPAIR AREA               | NEW BUILDING AREA                  | BERTHS          |
| Berth 1                   | Slipway 1                          | Berth 1         |
| 1 x 35 mt Jib Crane       | 2 x 150 mt Gantry Crane            | 150 m × 4-8 m   |
| 2 x 16 mt Jib Crane Berth | 2 x 35 mt Gantry Crane             | Berth 2         |
| 1 × 45 mt Jib Crane       | Slipway 2                          | 450 m x 8-20 m  |
| 1 x 16 mt Jib Crane       | 2 x 200 mt Gantry Crane            | Berth 3         |
| 1 x 10 mt Tower Crane     | 2 x 20 mt Gantry Crane             | 75 m x 6-8 m    |
| Graving Dock              | Flat Zone 1                        | Berth 4         |
| 2 x 100 mt Gantry Crane   | 2 x 35 mt Gantry Crane             | 390 m x 8-20 m  |
| 1 x 35 mt Jib Crane       | 2 x 35 mt Gantry Crane             | Berth 5         |
| 1 x 10 mt Tower Crane     | Flat Zone 2                        | 340 m x 6-9 m   |
| Floating Dock 1           | 2 x 35 mt Gantry Crane             | Berth 9         |
| 2× 45 mt Jib Crane        | 2 x 35 mt Gantry Crane             | 150 m x 3-6 m   |
| Floating Dock 2           | $1 \times 100$ mt Mobile Jib Crane | Berth 10        |
| 2 x 15 mt Jib Crane       | New Building Pier                  | 150 m x 3-6 m   |
| Hatch Cover Repair Area   | 1 x 10 mt Tower Crane              | Dock 2 Side     |
| 2 x 35 mt Gantry Crane    |                                    | 285 m x 8-24 m  |
| 2 x 35 mt Jib Crane       |                                    | Dock 3 Side     |
| 1 x 10 mt Tower Crane     |                                    | 382 m x 15-36 m |
| Floating Crane            |                                    |                 |
| 100 mt / 25 mt Floating   |                                    |                 |