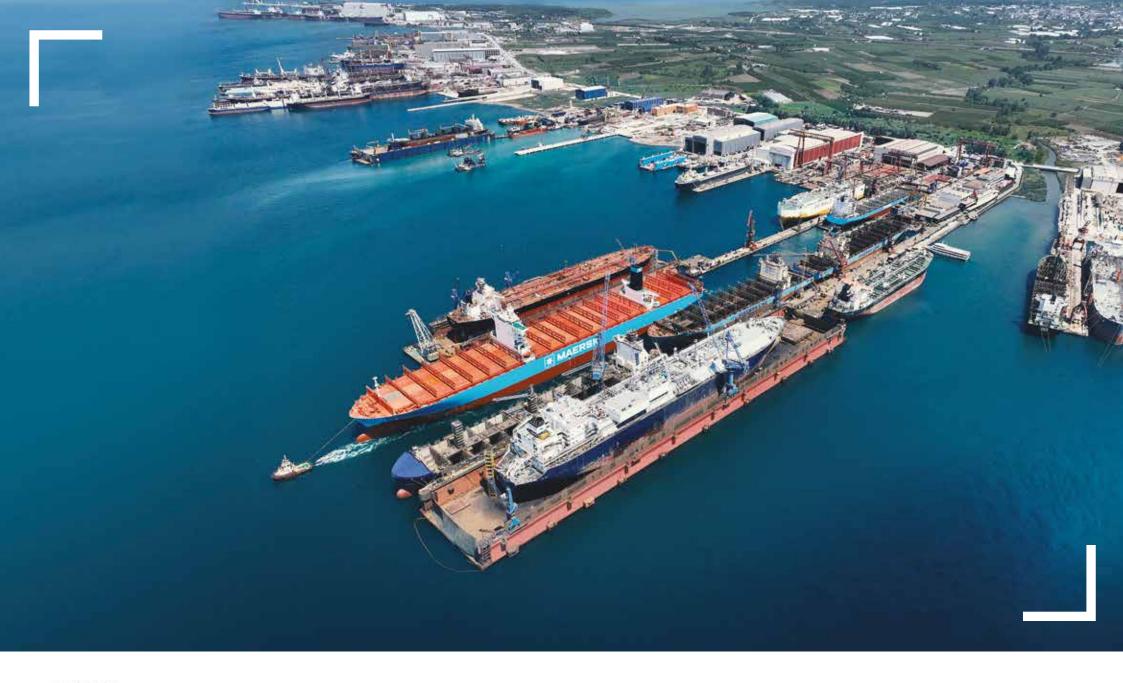

#### LOCATION

- Conveniently located in the entrance of Izmit Bay
- 30 nautical miles distance from Bosporus straits
- Suitable location in the industrial hub close to major ports, airports and Istanbul City
- New Bridge on Izmit Bay connecting two sides

#### FACILITIES

- 185.000 sqm total area
- 50.000 sqm closed area
- 2.800 m. Wet Berth up to 30 m. depth
- One panamax size graving dock, and two floating docks with the sizes: 382 x 58m ; 285 x 46.5m
- In-house Mechanical Workshops
- 180x36 m. Slipway with 400 mt. Gantry Crane
- 100 mt Floating Crane
- 100 mt Mobile Jib Crane