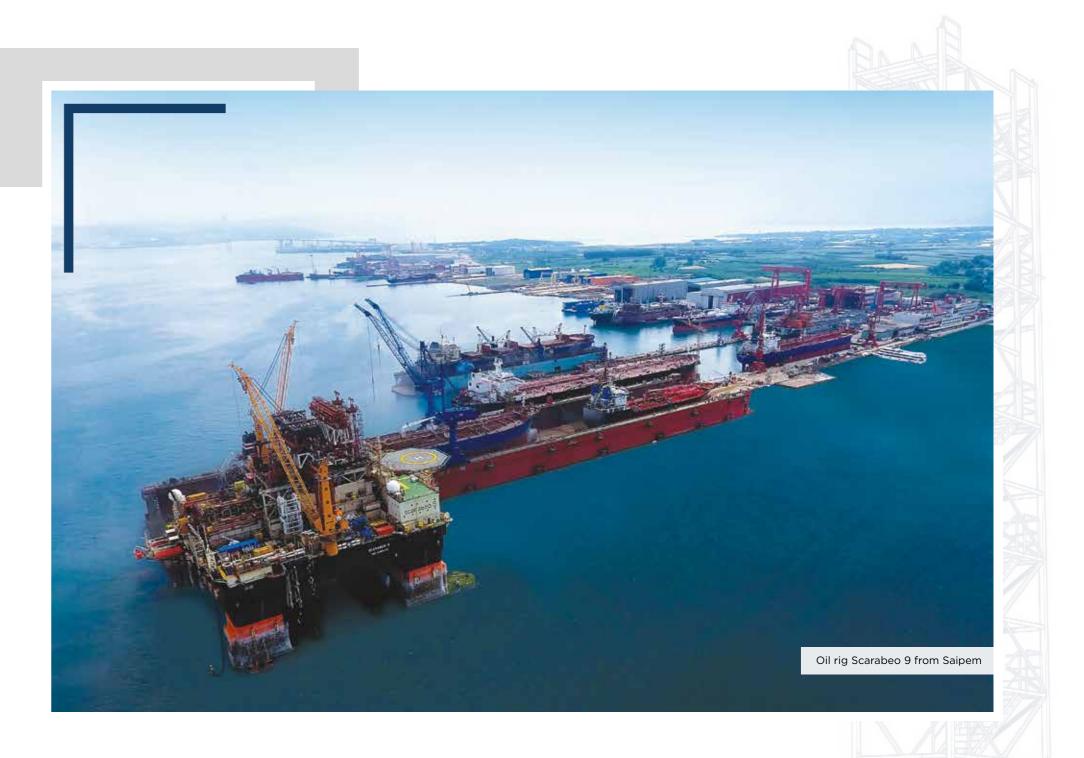

#### LOCATION

- Conveniently located in the entrance of Izmit Bay
- 30 nautical miles distance from Bosporus straits
- Suitable location in the industrial hub close to major ports, airports and Istanbul City
- New Bridge on Izmit Bay connecting two sides

#### FACILITIES

- 185.000 sqm total area
- 50.000 sqm closed area
- 2.800 m. Wet Berth up to 30 m. depth
- One panamax size graving dock, and two floating docks with the sizes: 382 x 58m ; 285 x 46.5m
- In-house Mechanical Workshops
- 180x36 m. Slipway with 400 mt. Gantry Crane
- 100 mt Floating Crane
- 100 mt Mobile Jib Crane