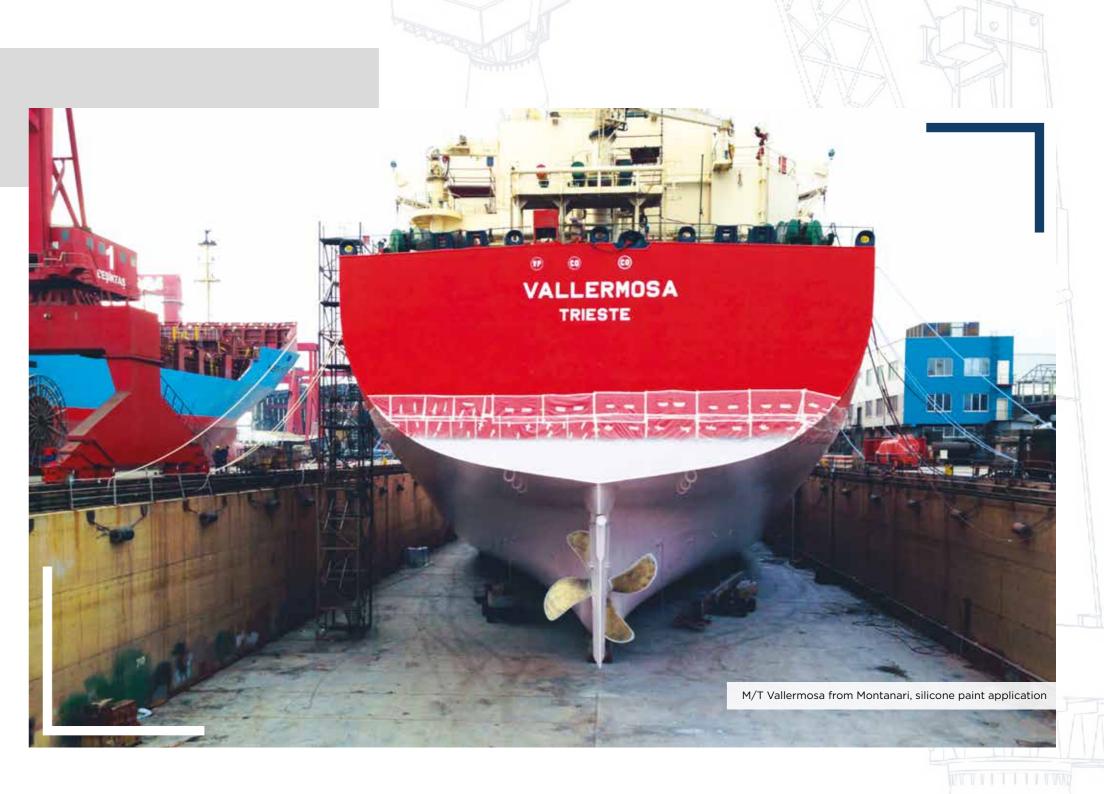

# **BLASTING & PAINTING**

- Closed blasting and painting halls with controlled climate
- Air supply system capacity up to 80 nozzles
- Hydroblasting capability up to 2.500 bars
- Metallizing capability