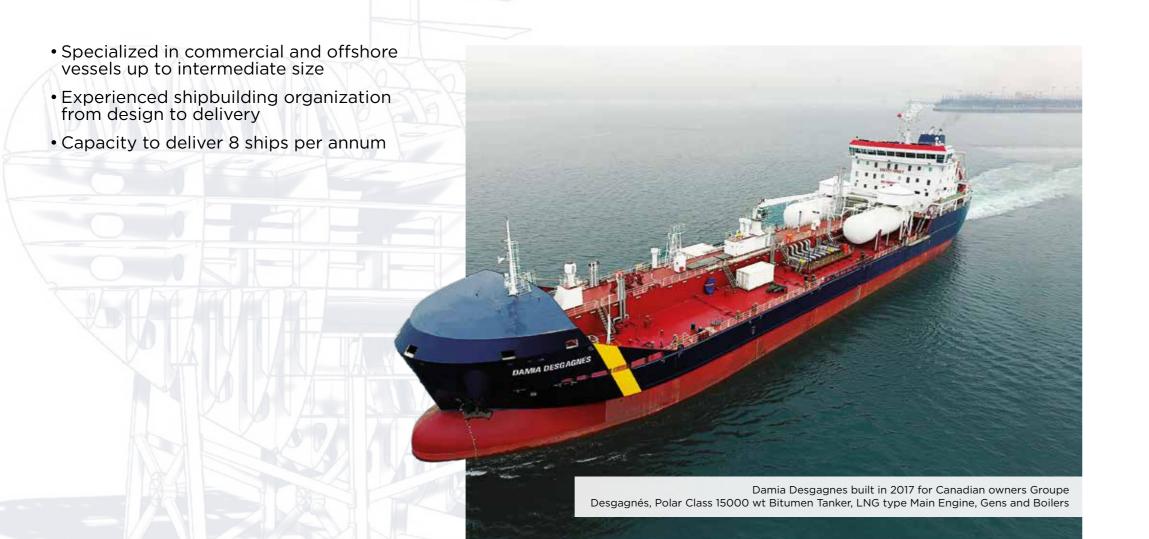

#### HOME PORT OF GLOBAL MAJORS

#### **EBesiktasShipyard**





- One of the most active ship repair yards in Europe
- Large area for hatch cover repairs
- High customer satisfaction
- High repeat customer rate
- 150 ship-repair projects per annum

## **SHIPREPAIR**



#### SHIPBUILDING





#### DETAILED DESIGN / MODELING

- Minimize building time / manhour
- Minimized reworks
- Better quality due to high level work-shop productions
- Optimizing the design according to the Client's expectations
- Lightweight control throughout the design process













#### LOCATION

- Conveniently located in the entrance of Izmit Bay
- 30 nautical miles distance from Bosporus straits
- Suitable location in the industrial hub close to major ports, airports and Istanbul City
- New Bridge on Izmit Bay connecting two sides







#### FACILITIES

- 185.000 sqm total area
- 50.000 sqm closed area
- 2.800 m. Wet Berth up to 30 m. depth
- One panamax size graving dock, and two floating docks with the sizes: 382 x 58m ; 285 x 46.5m
- In-house Mechanical Workshops
- 180x36 m. Slipway with 4