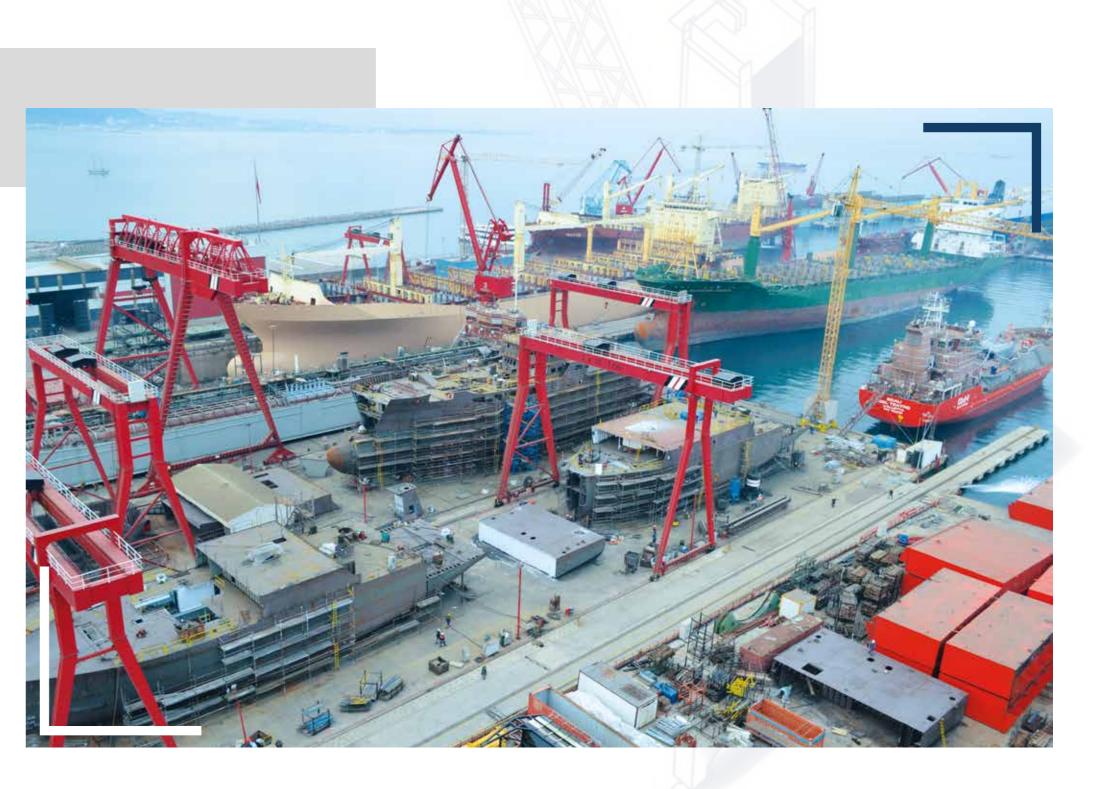

#### **EBesiktasShipyard**

- One of the most active ship repair yards in Europe
- Large area for hatch cover repairs
- High customer satisfaction
- High repeat customer rate
- 150 ship-repair projects per annum

## **SHIPREPAIR**

#### FACILITIES

- 185.000 sqm total area
- 50.000 sqm closed area
- 2.800 m. Wet Berth up to 30 m. depth
- One panamax size graving dock, and two floating docks with the sizes: 382 x 58m ; 285 x 46.5m
- In-house Mechanical Workshops
- 180x36 m. Slipway with 400 mt. Gantry Crane
- 100 mt Floating Crane
- 100 mt Mobile Jib Crane

#### 2.800 m WET BERTHS WITH CRANES UP TO 200 TONS

| CRANES                    |                                    |                 |
|---------------------------|------------------------------------|-----------------|
| REPAIR AREA               | NEW BUILDING AREA                  | BERTHS          |
| Berth 1                   | Slipway 1                          | Berth 1         |
| 1 x 35 mt Jib Crane       | 2 x 150 mt Gantry Crane            | 150 m × 4-8 m   |
| 2 x 16 mt Jib Crane Berth | 2 x 35 mt Gantry Crane             | Berth 2         |
| 1 × 45 mt Jib Crane       | Slipway 2                          | 450 m x 8-20 m  |
| 1 x 16 mt Jib Crane       | 2 x 200 mt Gantry Crane            | Berth 3         |
| 1 x 10 mt Tower Crane     | 2 x 20 mt Gantry Crane             | 75 m x 6-8 m    |
| Graving Dock              | Flat Zone 1                        | Berth 4         |
| 2 x 100 mt Gantry Crane   | 2 x 35 mt Gantry Crane             | 390 m x 8-20 m  |
| 1 x 35 mt Jib Crane       | 2 x 35 mt Gantry Crane             | Berth 5         |
| 1 x 10 mt Tower Crane     | Flat Zone 2                        | 340 m x 6-9 m   |
| Floating Dock 1           | 2 x 35 mt Gantry Crane             | Berth 9         |
| 2× 45 mt Jib Crane        | 2 x 35 mt Gantry Crane             | 150 m x 3-6 m   |
| Floating Dock 2           | $1 \times 100$ mt Mobile Jib Crane | Berth 10        |
| 2 x 15 mt Jib Crane       | New Building Pier                  | 150 m x 3-6 m   |
| Hatch Cover Repair Area   | 1 x 10 mt Tower Crane              | Dock 2 Side     |
| 2 x 35 mt Gantry Crane    |                                    | 285 m x 8-24 m  |
| 2 x 35 mt Jib Crane       |                                    | Dock 3 Side     |
| 1 x 10 mt Tower Crane     |                                    | 382 m x 15-36 m |
| Floating Crane            |                                    |                 |
| 100 mt / 25 mt Floating   |                                    |                 |