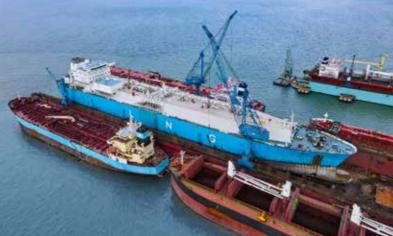

#### **EBesiktasShipyard**

- One of the most active ship repair yards in Europe
- Large area for hatch cover repairs
- High customer satisfaction
- High repeat customer rate
- 150 ship-repair projects per annum

## **SHIPREPAIR**