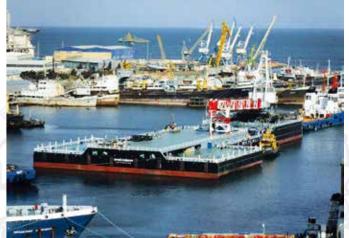

#### HOME PORT OF GLOBAL MAJORS

#### **EBesiktasShipyard**





- One of the most active ship repair yards in Europe
- Large area for hatch cover repairs
- High customer satisfaction
- High repeat customer rate
- 150 ship-repair projects per annum

## **SHIPREPAIR**



#### SHIPBUILDING





#### DETAILED DESIGN / MODELING

- Minimize building time / manhour
- Minimized reworks
- Better quality due to high level work-shop productions
- Optimizing the design according to the Client's expectations
- Lightweight control throughout the design process













#### LOCATION

- Conveniently located in the entrance of Izmit Bay
- 30 nautical miles distance from Bosporus straits
- Suitable location in the industrial hub close to major ports, airports and Istanbul City
- New Bridge on Izmit Bay connecting two sides







#### FACILITIES

- 185.000 sqm total area
- 50.000 sqm closed area
- 2.800 m. Wet Berth up to 30 m. depth
- One panamax size graving dock, and two floating docks with the sizes: 382 x 58m ; 285 x 46.5m
- In-house Mechanical Workshops
- 180x36 m. Slipway with 400 mt. Gantry Crane
- 100 mt Floating Crane
- 100 mt Mobile Jib Crane





#### 2.800 m WET BERTHS WITH CRANES UP TO 200 TONS

| CRANES                    |                                    |                 |
|---------------------------|----------------------------------