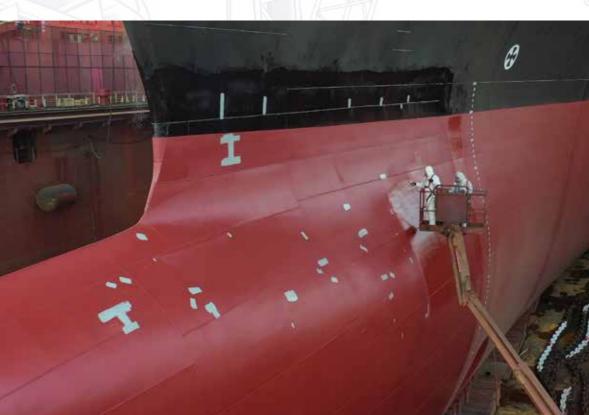

# **BLASTING & PAINTING**

- Closed blasting and painting halls with controlled climate
- Air supply system capacity up to 80 nozzles
- Hydroblasting capability up to 2.500 bars
- Metallizing capability