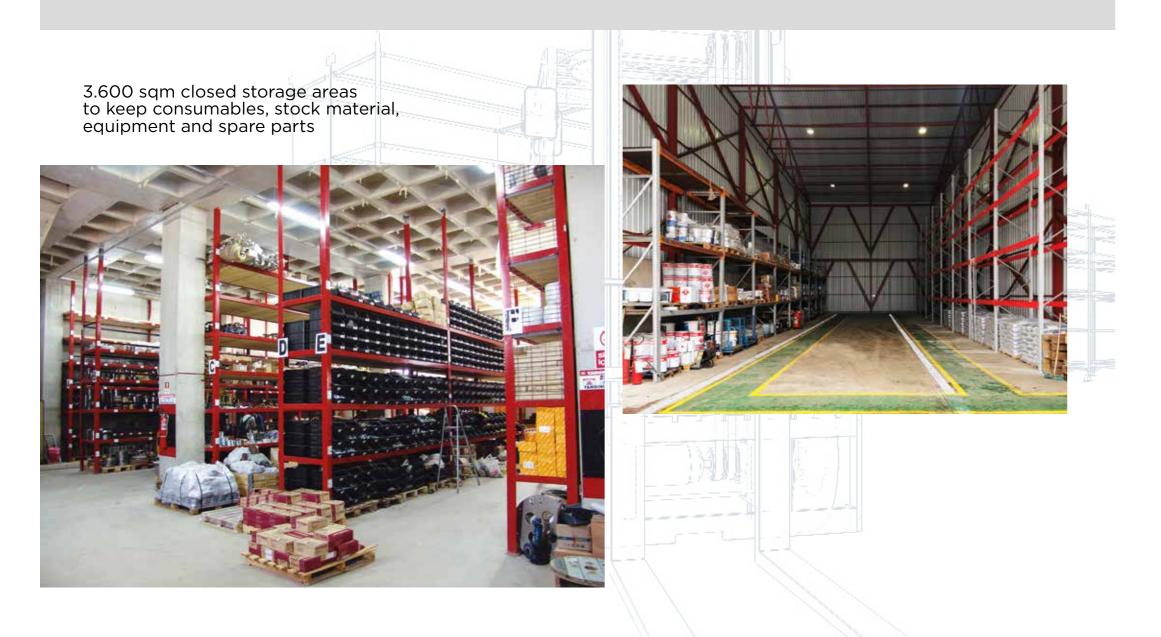

m |
| Floating Crane            |                                    |                 |
| 100 mt / 25 mt Floating   |                                    |                 |







#### **STEEL PRODUCTION**

- 23.000 sqm closed Steel Production
- 100 tons a day Steel Cutting Capacity
- Up to 14 tons Steel Renewal per day per ship in Shiprepairs







# **BLASTING & PAINTING**

- Closed blasting and painting halls with controlled climate
- Air supply system capacity up to 80 nozzles
- Hydroblasting capability up to 2.500 bars
- Metallizing capability







#### **MECHANICAL WORKS**

- In-house workshop for all mechanical and electrical works
- Engine Workshop
- Valve Workshop
- Outfitting Workshop
- Electrical Workshop
- Authorized Workshops
- Cryogenic Workshops











#### STORAGE



#### SAFETY & QUALITY ASSURANCE

- Continuous improvement on safety awareness
- Internal training activities in accordance with the industry requirements



## **GUEST HOUSE SERVICES**











## **GLOBAL REFERENCES**









Cumhuriyet Mh. Hakkı Kan Cd. No. 52 Altınova 77700 Yalova, Türkiye P: +90 226 461 51 51 F: +90 226 461 51 66 marketing@besiktasshipyard.com

www.besiktasshipyard.com