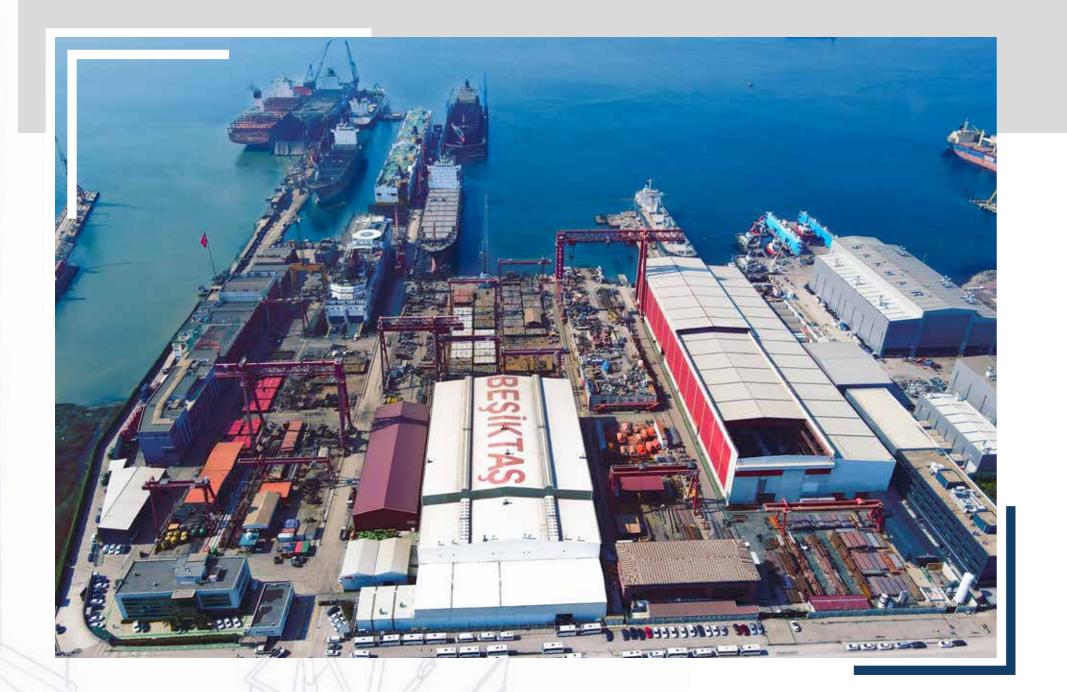

#### HOME PORT OF GLOBAL MAJORS

#### **EBesiktasShipyard**

- One of the most active ship repair yards in Europe
- Large area for hatch cover repairs
- High customer satisfaction
- High repeat customer rate
- 150 ship-repair projects per annum

#### FACILITIES

- 185.000 sqm total area
- 50.000 sqm closed area
- 2.800 m. Wet Berth up to 30 m. depth
- One panamax size graving dock, and two floating docks with the sizes: 382 x 58m ; 285 x 46.5m
- In-house Mechanical Workshops
- 180x36 m. Slipway with 400 mt. Gantry Crane
- 100 mt Floating Crane
- 100 mt Mobile Jib Crane