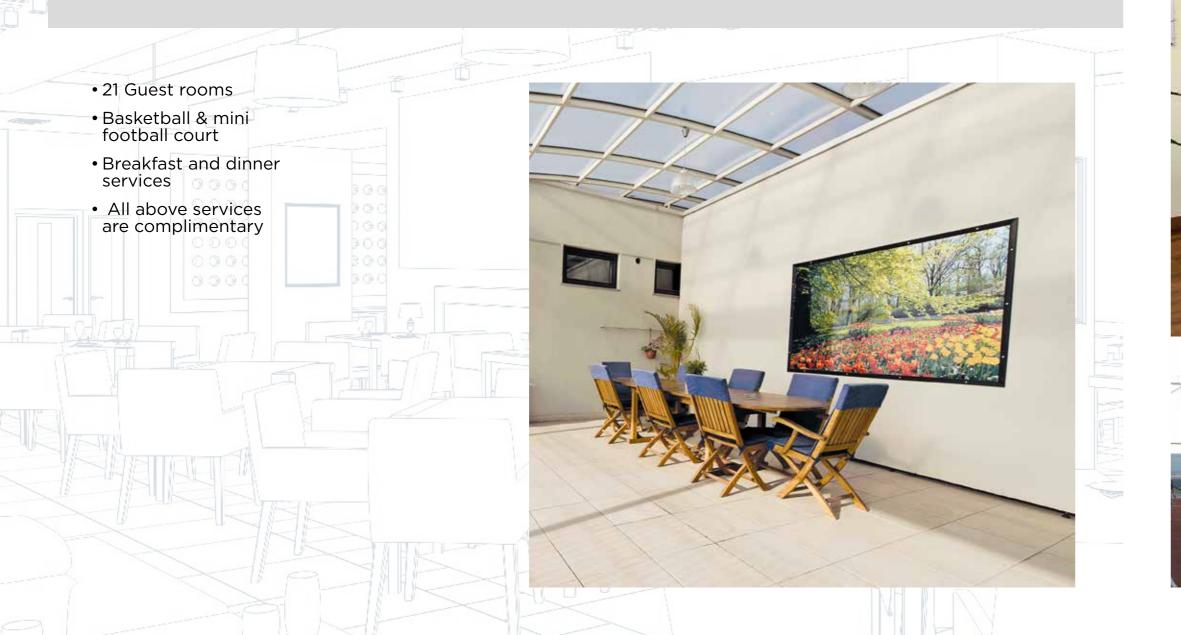

STEEL PRODUCTION**

- 23.000 sqm closed Steel Production
- 100 tons a day Steel Cutting Capacity
- Up to 14 tons Steel Renewal per day per ship in Shiprepairs







# **BLASTING & PAINTING**

- Closed blasting and painting halls with controlled climate
- Air supply system capacity up to 80 nozzles
- Hydroblasting capability up to 2.500 bars
- Metallizing capability







#### **MECHANICAL WORKS**

- In-house workshop for all mechanical and electrical works
- Engine Workshop
- Valve Workshop
- Outfitting Workshop
- Electrical Workshop
- Authorized Workshops
- Cryogenic Workshops











#### STORAGE



#### SAFETY & QUALITY ASSURANCE

- Continuous improvement on safety awareness
- Internal training activities in accordance with the industry requirements



## **GUEST HOUSE SERVICES**











## **GLOBAL REFERENCES**









Cumhuriyet Mh. Hakkı Kan Cd. No. 52 Altınova 77700 Yalova, Türkiye P: +90 226 461 51 51 F: +90 226 461 51 66 marketing@besiktasshipyard.com

www.besiktasshipyard.com