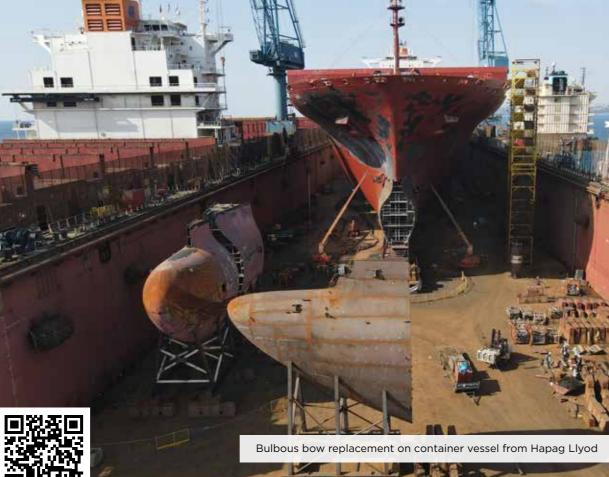

#### **EBesiktasShipyard**

- One of the most active ship repair yards in Europe
- Large area for hatch cover repairs
- High customer satisfaction
- High repeat customer rate
- 150 ship-repair projects per annum

## **SHIPREPAIR**