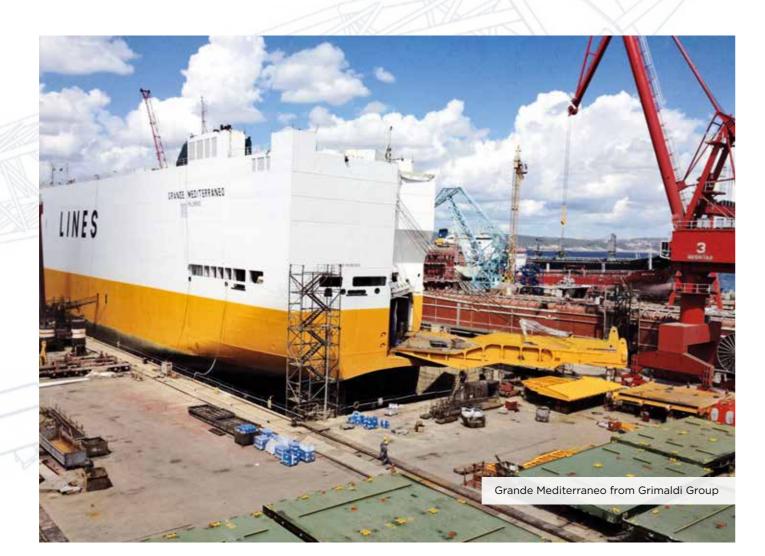

- Minimized reworks
- Better quality due to high level work-shop productions
- Optimizing the design according to the Client's expectations
- Lightweight control throughout the design process













#### LOCATION

- Conveniently located in the entrance of Izmit Bay
- 30 nautical miles distance from Bosporus straits
- Suitable location in the industrial hub close to major ports, airports and Istanbul City
- New Bridge on Izmit Bay connecting two sides







#### FACILITIES

- 185.000 sqm total area
- 50.000 sqm closed area
- 2.800 m. Wet Berth up to 30 m. depth
- One panamax size graving dock, and two floating docks with the sizes: 382 x 58m ; 285 x 46.5m
- In-house Mechanical Workshops
- 180x36 m. Slipway with 400 mt. Gantry Crane
- 100 mt Floating Crane
- 100 mt Mobile Jib Crane





#### 2.800 m WET BERTHS WITH CRANES UP TO 200 TONS

| CRANES                    |                                    |                 |
|---------------------------|------------------------------------|-----------------|
| REPAIR AREA               | NEW BUILDING AREA                  | BERTHS          |
| Berth 1                   | Slipway 1                          | Berth 1         |
| 1 x 35 mt Jib Crane       | 2 x 150 mt Gantry Crane            | 150 m × 4-8 m   |
| 2 x 16 mt Jib Crane Berth | 2 x 35 mt Gantry Crane             | Berth 2         |
| 1 × 45 mt Jib Crane       | Slipway 2                          | 450 m x 8-20 m  |
| 1 x 16 mt Jib Crane       | 2 x 200 mt Gantry Crane            | Berth 3         |
| 1 x 10 mt Tower Crane     | 2 x 20 mt Gantry Crane