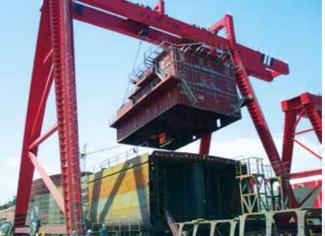

#### FACILITIES

- 185.000 sqm total area
- 50.000 sqm closed area
- 2.800 m. Wet Berth up to 30 m. depth
- One panamax size graving dock, and two floating docks with the sizes: 382 x 58m ; 285 x 46.5m
- In-house Mechanical Workshops
- 180x36 m. Slipway with 400 mt. Gantry Crane
- 100 mt Floating Crane
- 100 mt Mobile Jib Crane

#### 2.800 m WET BERTHS WITH CRANES UP TO 200 TONS

| CRANES                    |                                    |                 |
|---------------------------|------------------------------------|-----------------|
| REPAIR AREA               | NEW BUILDING AREA                  | BERTHS          |
| Berth 1                   | Slipway 1                          | Berth 1         |
| 1 x 35 mt Jib Crane       | 2 x 150 mt Gantry Crane            | 150 m × 4-8 m   |
| 2 x 16 mt Jib Crane Berth | 2 x 35 mt Gantry Crane             | Berth 2         |
| 1 × 45 mt Jib Crane       | Slipway 2                          | 450 m x 8-20 m  |
| 1 x 16 mt Jib Crane       | 2 x 200 mt Gantry Crane            | Berth 3         |
| 1 x 10 mt Tower Crane     | 2 x 20 mt Gantry Crane             | 75 m x 6-8 m    |
| Graving Dock              | Flat Zone 1                        | Berth 4         |
| 2 x 100 mt Gantry Crane   | 2 x 35 mt Gantry Crane             | 390 m x 8-20 m  |
| 1 x 35 mt Jib Crane       | 2 x 35 mt Gantry Crane             | Berth 5         |
| 1 x 10 mt Tower Crane     | Flat Zone 2                        | 340 m x 6-9 m   |
| Floating Dock 1           | 2 x 35 mt Gantry Crane             | Berth 9         |
| 2× 45 mt Jib Crane        | 2 x 35 mt Gantry Crane             | 150 m x 3-6 m   |
| Floating Dock 2           | $1 \times 100$ mt Mobile Jib Crane | Berth 10        |
| 2 x 15 mt Jib Crane       | New Building Pier                  | 150 m x 3-6 m   |
| Hatch Cover Repair Area   | 1 x 10 mt Tower Crane              | Dock 2 Side     |
| 2 x 35 mt Gantry Crane    |                                    | 285 m x 8-24 m  |
| 2 x 35 mt Jib Crane       |                                    | Dock 3 Side     |
| 1 x 10 mt Tower Crane     |                                    | 382 m x 15-36 m |
| Floating Crane            |                                    |                 |
| 100 mt / 25 mt Floating   |                                    |                 |