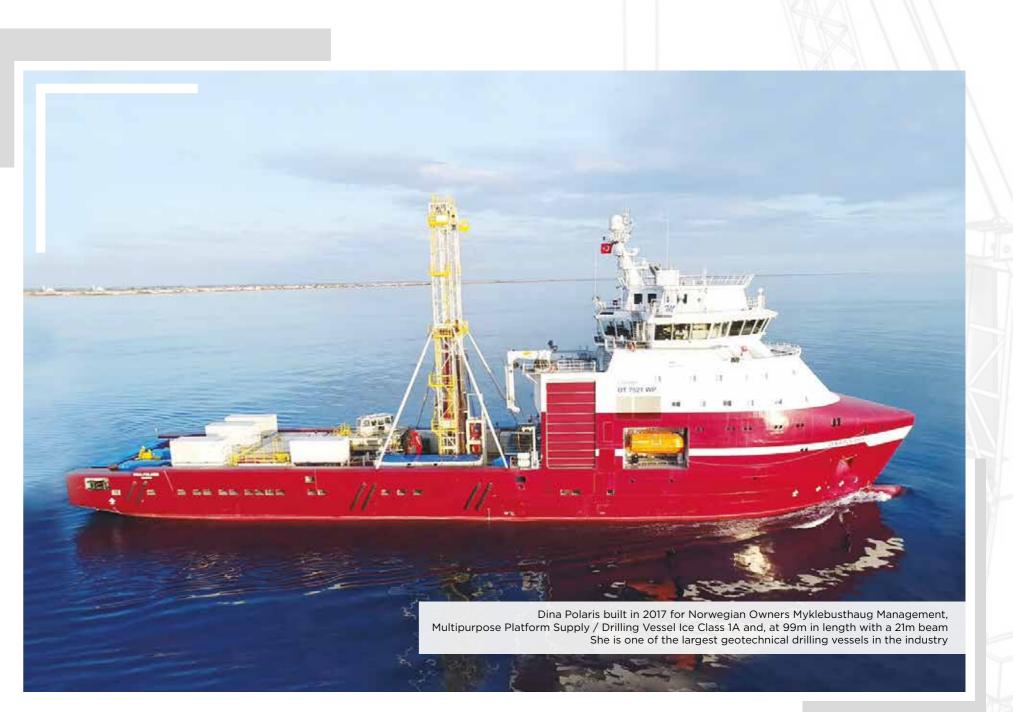

#### HOME PORT OF GLOBAL MAJORS

#### **EBesiktasShipyard**





- One of the most active ship repair yards in Europe
- Large area for hatch cover repairs
- High customer satisfaction
- High repeat customer rate
- 150 ship-repair projects per annum

## **SHIPREPAIR**



#### SHIPBUILDING





#### DETAILED DESIGN / MODELING

- Minimize building time / manhour
- Minimized reworks
- Better quality due to high level work-shop productions
- Optimizing the design according to the Client's expectations
- Lightweight control throughout the design process













#### LOCATION

- Conveniently located in the entrance of Izmit Bay
- 30 nautical miles distance from Bosporus straits
- Suitable location in the industrial hub close to major ports, airports and Istanbul City
- New Bridge on Izmit Bay connecting two sides







#### FACILITIES

- 185.000 sqm total area
- 50.000 sqm closed area
- 2.800 m. Wet Berth up to 30 m. depth
- One panamax size graving dock, and two floating docks with the sizes: 382 x 58m ; 285 x 46.5m
- In-house Mechanical Workshops
- 180x36 m. Slipway with 400