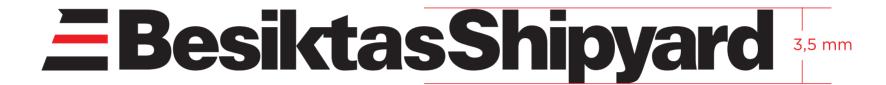

# **Logo Usage Rules**

The minimum use of the Besiktas Shipyard horizontal logo is 3,5 mm. The minimum use of the Besiktas Shipyard vertical logo is 15 mm.