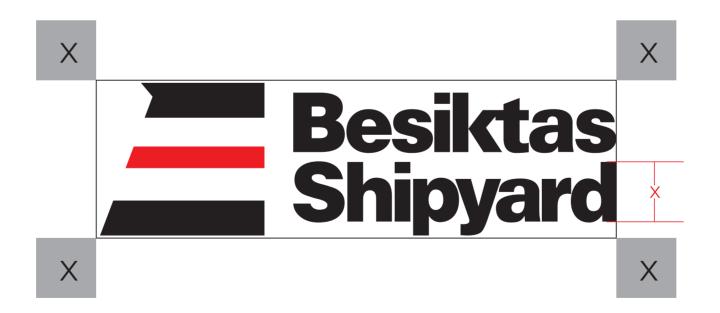

# **Logo Usage Rules**

Recommended minimum space around the Besiktas Shipyard logo (security area) below should be the height indicated by "X".

# **Logo Usage Rules**

The minimum use of the Besiktas Shipyard horizontal logo is 3,5 mm. The minimum use of the Besiktas Shipyard vertical logo is 15 mm.

## Right Usage of Logo