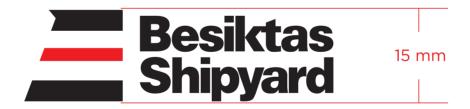

# **Logo Usage Rules**

The minimum use of the Besiktas Shipyard horizontal logo is 3,5 mm. The minimum use of the Besiktas Shipyard vertical logo is 15 mm.