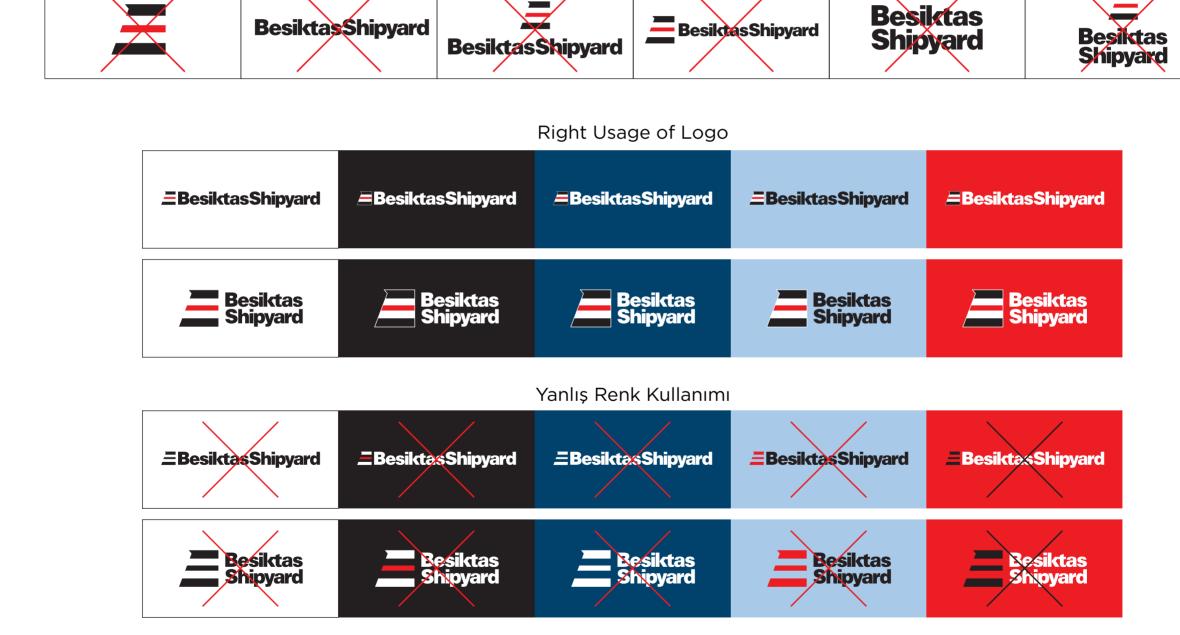

# **Color and Font Styles for the Logo**

White stripes at the funnel icon should stay white on all materials like digital printing, press and signalizing. Please see the instruction for right/wrong usage of the logo.



**BLACK** 



PANTONE 485 C C.O M.100 Y.100 K.O R.237 G.28 B.36



WHITE



PANTONE 7694 C C.100 M.56 Y.0 K.47 R.1 G.66 B.106







PANTONE 277 C C.32 M.8 Y.0 K.0 R.171 G.202 B.233



# **Logo Usage Rules**

Recommended minimum space around the Besiktas Shipyard logo (security area) below should be the height indicated by "X".





# **Logo Usage Rules**

The minimum use of the Besiktas Shipyard horizontal logo is 3,5 mm. The minimum use of the Besiktas Shipyard vertical logo is 15 mm.





# Right/ Wrong Uses of the Logo

## Right Usage of Logo



# Wrong Usage of Logo



#### **Font**

Should be used at brands corporate materials, announcements, brochures, catalogs, indoor-outdoor prints, website, PPT presentations, social media adaptations, etc. will be used in all studies.

#### BRAND FONTS GOTHAM

# A B C Ç D E F G Ğ H I İ J K L M N O Ö P R S Ş T U Ü X V W Y Z 1234567890 % & @ % £ \$

#### THIN

Lorem ipsum dolor sit amet, consectetuer adipiscing elit. sed diam nonummy nibh euismod tincidunt ut laoreet dolore magna aliquam erat volutpat. Ut wisi enim ad minim veniam, quis nostrud exerci tation ullamcorper suscipit lobortis nisl ut

#### BOOK

Lorem ipsum dolor sit amet, consectetuer adipiscing elit, sed diam nonummy nibh euismod tincidunt ut laoreet dolore magna aliquam erat volutpat. Ut wisi enim ad minim veniam, quis nostrud exerci tation ullamcorpe