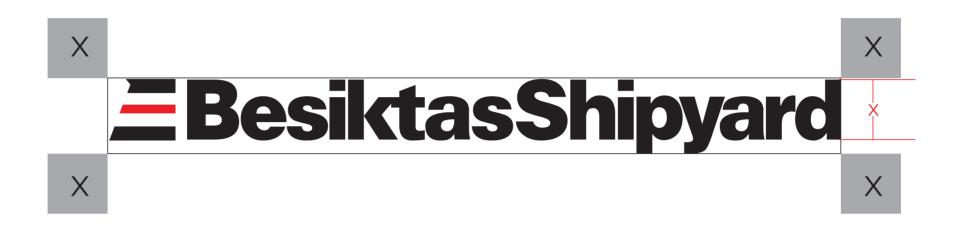

# **Logo Usage Rules**

Recommended minimum space around the Besiktas Shipyard logo (security area) below should be the height indicated by "X".

# **Logo Usage Rules**

The minimum use of the Besiktas Shipyard horizontal logo is 3,5 mm. The minimum use of the Besiktas Shipyard vertical logo is 15 mm.